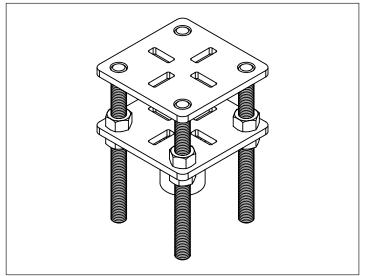

|         | 17   |
|                                          | Concrete Masonry Unit (CMU) Wall       | SM2, SM3, SM4 |         | 18   |
|                                          | Interior Concrete Wall                 | SM5           |         | 19   |



### **WOOD STRUCTURE CONNECTORS**Flat Plate - Fixed

### **CF**













#### **WOOD STRUCTURE CONNECTORS**Flat Plate - Adjustable CAS













## **WOOD STRUCTURE CONNECTORS**U Plate - Fixed

















# WOOD STRUCTURE CONNECTORS U Plate - Adjustable

#### **UAS**















## **WOOD STRUCTURE CONNECTORS**Box / Flat Plate - Welded

### **SP-CP**













# **WOOD STRUCTURE CONNECTORS Box - Adapter**

### SPA













#### **STEEL STRUCTURE CONNECTORS**

### Flat Plate - Adjustable - 4 Rebar CA3-4T-P8















# STEEL & CONCRETE STRUCTURE CONNECTORS Flat Plate - Welded CP













### **CONCRETE CONSTRUCTION CONNECTORS**Flat Plate - Horizontal Rebar

#### **CF3-6N-2A**















# CONCRETE CONSTRUCTION CONNECTORS Coupling - Vertical Rebar

### **RC**











#### CONCRETE CONSTRUCTION CONNECTORS Flat Plate - Vertical Rebar - Straight CF3-S

















#### CONCRETE CONSTRUCTION CONNECTORS Flat Plate - Vertical Rebar - Folded CF3-S

















## OTHER CONNECTORS Clothesline Hook

#### Clothesline Hook CCL











#### **FOUNDATION REPAIR BRACKETS**

#### **Concrete Wall** SM1











#### **FOUNDATION REPAIR BRACKETS**

#### **Concrete Masonry Unit (CMU) Wall SM2, SM3, SM4**











#### **FOUNDATION REPAIR BRACKETS**

#### **Interior Concrete Wall**