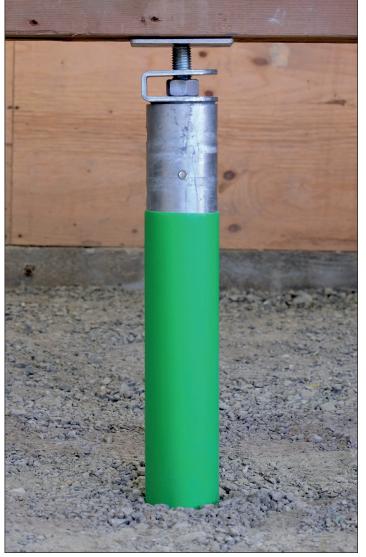

l Rebar - Straight | CF3-S         |         | 14   |
|                                          | Flat Plate - Vertical Rebar - Folded   | CF3-S         |         | 15   |
| Other Connector                          | Clothesline Hook                       | CCL           |         | 16   |
| Foundation Repair Brackets               | Concrete Wall                          | SM1           |         | 17   |
|                                          | Concrete Masonry Unit (CMU) Wall       | SM2, SM3, SM4 |         | 18   |
|                                          | Interior Concrete Wall                 | SM5           |         | 19   |



### **WOOD STRUCTURE CONNECTORS**Flat Plate - Fixed

### **CF**













#### **WOOD STRUCTURE CONNECTORS**Flat Plate - Adjustable CAS













## **WOOD STRUCTURE CONNECTORS**U Plate - Fixed

















# WOOD STRUCTURE CONNECTORS U Plate - Adjustable

#### **UAS**















## **WOOD STRUCTURE CONNECTORS**Box / Flat Plate - Welded

### **SP-CP**













# **WOOD STRUCTURE CONNECTORS Box - Adapter**

### SPA













#### **STEEL STRUCTURE CONNECTORS**

### Flat Plate - Adjustable - 4 Rebar CA3-4T-P8















# STEEL & CONCRETE STRUCTURE CONNECTORS Flat Plate - Welded CP













### **CONCRETE CONSTRUCTION CONNECTORS**Flat Plate - Horizontal Rebar

#### **CF3-6N-2A**















# CONCRETE CONSTRUCTION CONNECTORS Coupling - Vertical Rebar

### **RC**











#### CONCRETE CONSTRUCTION CONNECTORS Flat Plate - Vertical Rebar - Straight CF3-S

















#### CONCRETE CONSTRUCTION CONNECT