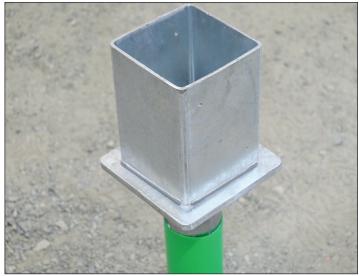

esline Hook                       | CCL           |         | 16   |
| Foundation Repair Brackets               | Concrete Wall                          | SM1           |         | 17   |
|                                          | Concrete Masonry Unit (CMU) Wall       | SM2, SM3, SM4 |         | 18   |
|                                          | Interior Concrete Wall                 | SM5           |         | 19   |



### **WOOD STRUCTURE CONNECTORS**Flat Plate - Fixed

### **CF**













#### **WOOD STRUCTURE CONNECTORS**Flat Plate - Adjustable CAS













## **WOOD STRUCTURE CONNECTORS**U Plate - Fixed

















# WOOD STRUCTURE CONNECTORS U Plate - Adjustable

#### **UAS**















## **WOOD STRUCTURE CONNECTORS**Box / Flat Plate - Welded

### **SP-CP**













# **WOOD STRUCTURE CONNECTORS Box - Adapter**

### SPA













#### **STEEL STRUCTURE CONNECTORS**

### Flat Plate - Adjustable - 4 Rebar CA3-4T-P8















# STEEL & CONCRETE STRUCTURE CONNECTORS Flat Plate - Welded CP













### **CONCRETE CONSTRUCTION CONNECTORS**Flat Plate - Horizontal Rebar

#### **CF3-6N-2A**















# CONCRETE CONSTRUCTION CONNECTORS Coupling - Vertical Rebar

### **RC**











#### CONCRETE CONSTRUCTION CONNECTORS Flat Plate - Vertical Rebar - Straight CF3-S

















#### CONCRETE CONSTRUCTION CONNECTORS Flat Plate - Vertical Rebar - Folded CF3-S

















## OTHER CONNECTORS Clothesline Hook

#### Clothesline Hook CCL











#### **FOUNDATION REPAIR BRACKETS**

#### **Concrete Wall** SM1











#### **FO