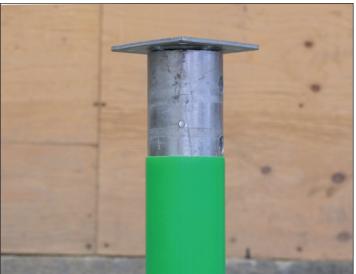

| 13   |
|                                          | Flat Plate - Vertical Rebar - Straight | CF3-S         |         | 14   |
|                                          | Flat Plate - Vertical Rebar - Folded   | CF3-S         |         | 15   |
| Other Connector                          | Clothesline Hook                       | CCL           |         | 16   |
| Foundation Repair Brackets               | Concrete Wall                          | SM1           |         | 17   |
|                                          | Concrete Masonry Unit (CMU) Wall       | SM2, SM3, SM4 |         | 18   |
|                                          | Interior Concrete Wall                 | SM5           |         | 19   |



### **WOOD STRUCTURE CONNECTORS**Flat Plate - Fixed

### **CF**













#### **WOOD STRUCTURE CONNECTORS**Flat Plate - Adjustable CAS













## **WOOD STRUCTURE CONNECTORS**U Plate - Fixed

















# WOOD STRUCTURE CONNECTORS U Plate - Adjustable

#### **UAS**















## **WOOD STRUCTURE CONNECTORS**Box / Flat Plate - Welded

### **SP-CP**













# **WOOD STRUCTURE CONNECTORS Box - Adapter**

### SPA













#### **STEEL STRUCTURE CONNECTORS**

### Flat Plate - Adjustable - 4 Rebar CA3-4T-P8















# STEEL & CONCRETE STRUCTURE CONNECTORS Flat Plate - Welded CP













### **CONCRETE CONSTRUCTION CONNECTORS**Flat Plate - Horizontal Rebar

#### **CF3-6N-2A**















# CONCRETE CONSTRUCTION CONNECTORS Coupling - Vertical Rebar

### **RC**











#### CONCRETE CONSTRUCTION CONNECTORS Flat Plate - Ve