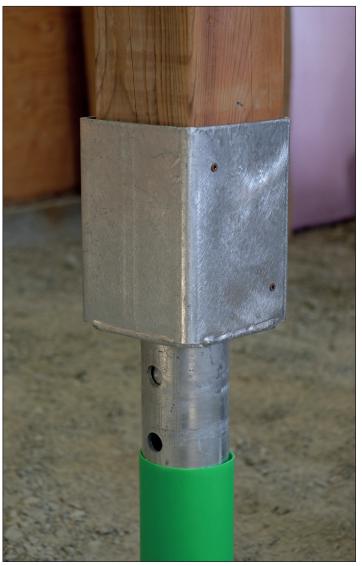

ndation Repair Brackets               | Concrete Wall                          | SM1           |         | 17   |
|                                          | Concrete Masonry Unit (CMU) Wall       | SM2, SM3, SM4 |         | 18   |
|                                          | Interior Concrete Wall                 | SM5           |         | 19   |



### **WOOD STRUCTURE CONNECTORS**Flat Plate - Fixed

### **CF**













#### **WOOD STRUCTURE CONNECTORS**Flat Plate - Adjustable CAS













## **WOOD STRUCTURE CONNECTORS**U Plate - Fixed

















# WOOD STRUCTURE CONNECTORS U Plate - Adjustable

#### **UAS**















## **WOOD STRUCTURE CONNECTORS**Box / Flat Plate - Welded

### **SP-CP**













# **WOOD STRUCTURE CONNECTORS Box - Adapter**

### SPA













#### **STEEL STRUCTURE CONNECTORS**

### Flat Plate - Adjustable - 4 Rebar CA3-4T-P8















# STEEL & CONCRETE STRUCTURE CONNECTORS Flat Plate - Welded CP













### **CONCRETE CONSTRUCTION CONNECTORS**Flat Plate - Horizontal Rebar

#### **CF3-6N-2A**















# CONCRETE CONSTRUCTION CONNECTORS Coupling - Vertical Rebar

### **RC**











#### CONCRETE CONSTRUCTION CONNECTORS Flat Plate - Vertical Rebar - Straight CF3-S

















#### CONCRETE CONSTRUCTION CONNECTORS Flat Plate - Vertical Rebar - Folded CF3-S

















## OTHER CONNECTORS Clothesline Hook

#### Clothesline Hook CCL











#### **FOUNDATION REPAIR BRACKETS**

#### **Concrete Wall** SM1











#### **FOUNDATION REPAIR BRACKETS**

#### **Concrete Masonry Unit (CMU) Wall SM2, S