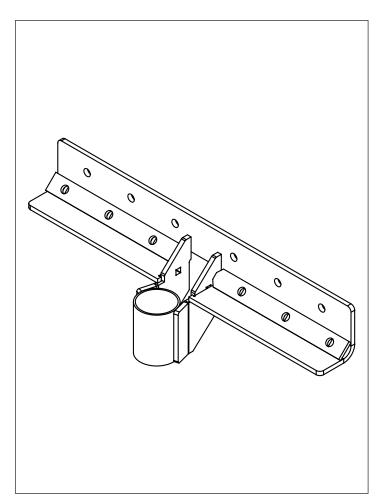

STEEL & CONCRETE STRUCTURE CONNECTORS Flat Plate - Welded CP













### **CONCRETE CONSTRUCTION CONNECTORS**Flat Plate - Horizontal Rebar

#### **CF3-6N-2A**















# CONCRETE CONSTRUCTION CONNECTORS Coupling - Vertical Rebar

### **RC**











#### CONCRETE CONSTRUCTION CONNECTORS Flat Plate - Vertical Rebar - Straight CF3-S

















#### CONCRETE CONSTRUCTION CONNECTORS Flat Plate - Vertical Rebar - Folded CF3-S

















## OTHER CONNECTORS Clothesline Hook

#### Clothesline Hook CCL











#### **FOUNDATION REPAIR BRACKETS**

#### **Concrete Wall** SM1











#### **FOUNDATION REPAIR BRACKETS**

#### **Concrete Masonry Unit (CMU) Wall SM2, SM3, SM4**











#### **FOUNDATION REPAIR BRACKETS**

#### **Interior Concrete Wall** SM<sub>5</sub>









# AN EXPERIENCED AND RELIABLE NETWORK OF MORE THAN 150 DEALERS THROUGHOUT THE WORLD.