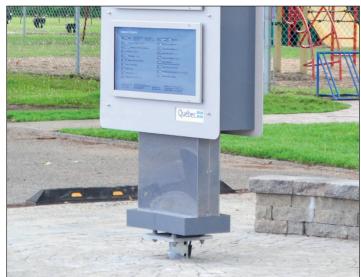

| 17   |
|                                          | Concrete Masonry Unit (CMU) Wall       | SM2, SM3, SM4 |         | 18   |
|                                          | Interior Concrete Wall                 | SM5           |         | 19   |



### **WOOD STRUCTURE CONNECTORS**Flat Plate - Fixed

### **CF**













#### **WOOD STRUCTURE CONNECTORS**Flat Plate - Adjustable CAS













## **WOOD STRUCTURE CONNECTORS**U Plate - Fixed

















# WOOD STRUCTURE CONNECTORS U Plate - Adjustable

#### **UAS**















## **WOOD STRUCTURE CONNECTORS**Box / Flat Plate - Welded

### **SP-CP**













# **WOOD STRUCTURE CONNECTORS Box - Adapter**

### SPA













#### **STEEL STRUCTURE CONNECTORS**

### Flat Plate - Adjustable - 4 Rebar CA3-4T-P8















# STEEL & CONCRETE STRUCTURE CONNECTORS Flat Plate - Welded CP













### **CONCRETE CONSTRUCTION CONNECTORS**Flat Plate - Horizontal Rebar

#### **CF3-6N-2A**















# CONCRETE CONSTRUCTION CONNECTORS Coupling - Vertical Rebar

### **RC**











#### CONCRETE CONSTRUCTION CONNECTORS Flat Plate - Vertical Rebar - Straight CF3-S

















#### CONCRETE CONSTRUCTION CONNECTORS Flat Plate - Vertical Rebar - Folded CF3-S

















## OTHER CONNECTORS Clothesline Hook

#### Clothesline Hook CCL











#### **FOUNDATION REPAIR BRACKETS**

#### **Concrete Wall** SM1











#### **FOUNDATION REPAIR BRACKETS**

#### **Concrete Masonry Unit (CMU) Wall SM2, SM3, SM4**











#### **FOUNDATION REPAIR BRACKETS**

#### **Interior Concrete Wall** SM<sub>5</