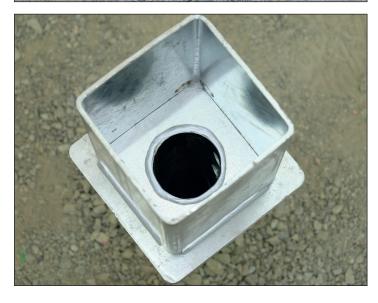

ne Hook                       | CCL           |         | 16   |
| Foundation Repair Brackets               | Concrete Wall                          | SM1           |         | 17   |
|                                          | Concrete Masonry Unit (CMU) Wall       | SM2, SM3, SM4 |         | 18   |
|                                          | Interior Concrete Wall                 | SM5           |         | 19   |



### **WOOD STRUCTURE CONNECTORS**Flat Plate - Fixed

### **CF**













#### **WOOD STRUCTURE CONNECTORS**Flat Plate - Adjustable CAS













## **WOOD STRUCTURE CONNECTORS**U Plate - Fixed

















# WOOD STRUCTURE CONNECTORS U Plate - Adjustable

#### **UAS**















## **WOOD STRUCTURE CONNECTORS**Box / Flat Plate - Welded

### **SP-CP**













# **WOOD STRUCTURE CONNECTORS Box - Adapter**

### SPA













#### **STEEL STRUCTURE CONNECTORS**

### Flat Plate - Adjustable - 4 Rebar CA3-4T-P8















# STEEL & CONCRETE STRUCTURE CONNECTORS Flat Plate - Welded CP













### **CONCRETE CONSTRUCTION CONNECTORS**Flat Plate - Horizontal Rebar

#### **CF3-6N-2A**















# CONCRETE CONSTRUCTION CONNECTORS Coupling - Vertical Rebar

### **RC**











#### CONCRETE CONSTRUCTION CONNECTORS Flat Plate - Vertical Rebar - Straight CF3-S

















#### CONCRETE CONSTRUCTION CONNECTORS Flat Plate - Vertical Rebar - Folded CF3-S

















## OTHER CONNECTORS Clothesline Hook

#### Clothesline Hook CCL











#### **FOUNDATION REPAIR BRACKETS**

#### **Concrete Wall** SM1











#### **FOUNDA