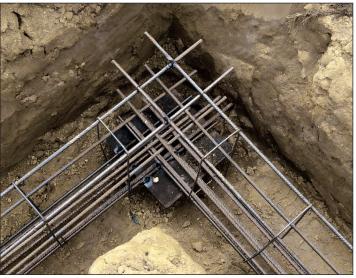

it (CMU) Wall       | SM2, SM3, SM4 |         | 18   |
|                                          | Interior Concrete Wall                 | SM5           |         | 19   |



### **WOOD STRUCTURE CONNECTORS**Flat Plate - Fixed

### **CF**













#### **WOOD STRUCTURE CONNECTORS**Flat Plate - Adjustable CAS













## **WOOD STRUCTURE CONNECTORS**U Plate - Fixed

















# WOOD STRUCTURE CONNECTORS U Plate - Adjustable

#### **UAS**















## **WOOD STRUCTURE CONNECTORS**Box / Flat Plate - Welded

### **SP-CP**













# **WOOD STRUCTURE CONNECTORS Box - Adapter**

### SPA













#### **STEEL STRUCTURE CONNECTORS**

### Flat Plate - Adjustable - 4 Rebar CA3-4T-P8















# STEEL & CONCRETE STRUCTURE CONNECTORS Flat Plate - Welded CP













### **CONCRETE CONSTRUCTION CONNECTORS**Flat Plate - Horizontal Rebar

#### **CF3-6N-2A**















# CONCRETE CONSTRUCTION CONNECTORS Coupling - Vertical Rebar

### **RC**











#### CONCRETE CONSTRUCTION CONNECTORS Flat Plate - Vertical Rebar - Straight CF3-S

















#### CONCRETE CONSTRUCTION CONNECTORS Flat Plate - Vertical Rebar - Folded CF3-S

















## OTHER CONNECTORS Clothesline Hook

#### Clothesline Hook CCL











#### **FOUNDATION REPAIR BRACKETS**

#### **Concrete Wall** SM1











#### **FOUNDATION REPAIR BRACKETS**

#### **Concrete Masonry Unit (CMU) Wall SM2, SM3, SM4**











#### **FOUNDATION REPAIR BRACKETS**

#### **Interior Concrete Wall** SM<sub>5</sub>









# AN EXPERIENCED AND RELIABLE NETWORK OF MORE THAN 150 DEALERS T