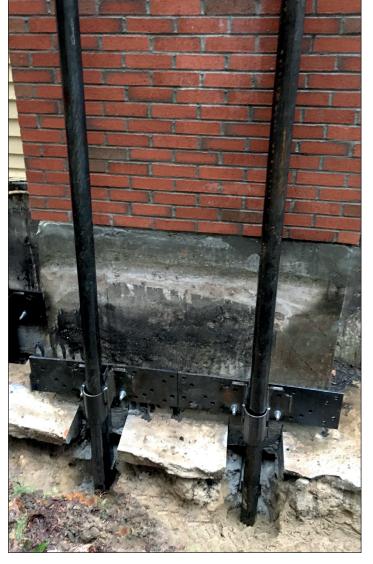

### **SP-CP**













# **WOOD STRUCTURE CONNECTORS Box - Adapter**

### SPA













#### **STEEL STRUCTURE CONNECTORS**

### Flat Plate - Adjustable - 4 Rebar CA3-4T-P8















# STEEL & CONCRETE STRUCTURE CONNECTORS Flat Plate - Welded CP













### **CONCRETE CONSTRUCTION CONNECTORS**Flat Plate - Horizontal Rebar

#### **CF3-6N-2A**















# CONCRETE CONSTRUCTION CONNECTORS Coupling - Vertical Rebar

### **RC**











#### CONCRETE CONSTRUCTION CONNECTORS Flat Plate - Vertical Rebar - Straight CF3-S

















#### CONCRETE CONSTRUCTION CONNECTORS Flat Plate - Vertical Rebar - Folded CF3-S

















## OTHER CONNECTORS Clothesline Hook

#### Clothesline Hook CCL











#### **FOUNDATION REPAIR BRACKETS**

#### **Concrete Wall** SM1











#### **FOUNDATION REPAIR BRACKETS**

#### **Concrete Masonry Unit (CMU) Wall SM2, SM3, SM4**











#### **FOUNDATION REPAIR BRACKETS**

#### **Interior Concrete Wall** SM<sub>5</sub>









# AN EXPERIENCED AND RELIABLE NETWORK OF MORE THAN 150 DEALERS THROUGHOUT THE WORLD.