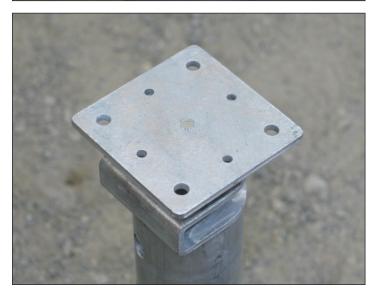

cal Rebar - Straight | CF3-S         |         | 14   |
|                                          | Flat Plate - Vertical Rebar - Folded   | CF3-S         |         | 15   |
| Other Connector                          | Clothesline Hook                       | CCL           |         | 16   |
| Foundation Repair Brackets               | Concrete Wall                          | SM1           |         | 17   |
|                                          | Concrete Masonry Unit (CMU) Wall       | SM2, SM3, SM4 |         | 18   |
|                                          | Interior Concrete Wall                 | SM5           |         | 19   |



### **WOOD STRUCTURE CONNECTORS**Flat Plate - Fixed

### **CF**













#### **WOOD STRUCTURE CONNECTORS**Flat Plate - Adjustable CAS













## **WOOD STRUCTURE CONNECTORS**U Plate - Fixed

















# WOOD STRUCTURE CONNECTORS U Plate - Adjustable

#### **UAS**















## **WOOD STRUCTURE CONNECTORS**Box / Flat Plate - Welded

### **SP-CP**













# **WOOD STRUCTURE CONNECTORS Box - Adapter**

### SPA













#### **STEEL STRUCTURE CONNECTORS**

### Flat Plate - Adjustable - 4 Rebar CA3-4T-P8















# STEEL & CONCRETE STRUCTURE CONNECTORS Flat Plate - Welded CP













### **CONCRETE CONSTRUCTION CONNECTORS**Flat Plate - Horizontal Rebar

#### **CF3-6N-2A**















# CONCRETE CONSTRUCTION CONNECTORS Coupling - Vertical Rebar

### **RC**











#### CONCRETE CONSTRUCTION CONNECTORS Flat Plate - Vertical Rebar - Straight CF3-S

















#### CONCRETE CONSTRUCTION CONNE