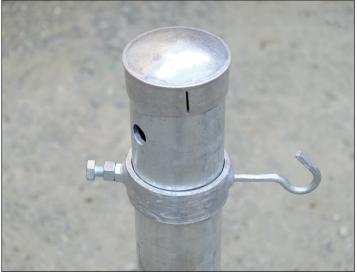

## **WOOD STRUCTURE CONNECTORS**Box / Flat Plate - Welded

### **SP-CP**













# **WOOD STRUCTURE CONNECTORS Box - Adapter**

### SPA













#### **STEEL STRUCTURE CONNECTORS**

### Flat Plate - Adjustable - 4 Rebar CA3-4T-P8















# STEEL & CONCRETE STRUCTURE CONNECTORS Flat Plate - Welded CP













### **CONCRETE CONSTRUCTION CONNECTORS**Flat Plate - Horizontal Rebar

#### **CF3-6N-2A**















# CONCRETE CONSTRUCTION CONNECTORS Coupling - Vertical Rebar

### **RC**











#### CONCRETE CONSTRUCTION CONNECTORS Flat Plate - Vertical Rebar - Straight CF3-S

















#### CONCRETE CONSTRUCTION CONNECTORS Flat Plate - Vertical Rebar - Folded CF3-S

















## OTHER CONNECTORS Clothesline Hook

#### Clothesline Hook CCL











#### **FOUNDATION REPAIR BRACKETS**

#### **Concrete Wall** SM1











#### **FOUNDATION REPAIR BRACKETS**

#### **Concrete Masonry Unit (CMU) Wall SM2, SM3, SM4**











#### **FOUNDATION REPAIR BRACKETS**

#### **Interior Concrete Wall** SM<sub>5</sub>









# AN EXPERIENCED AND RELIABLE NETWORK OF MORE THAN 150 DEALERS THROUGHOUT THE WORLD.