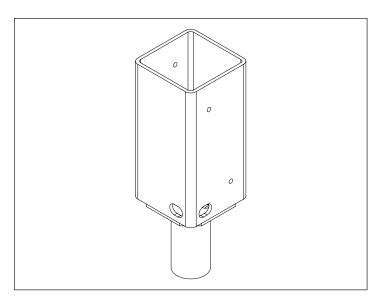

|
| Foundation Repair Brackets               | Concrete Wall                          | SM1           |         | 17   |
|                                          | Concrete Masonry Unit (CMU) Wall       | SM2, SM3, SM4 |         | 18   |
|                                          | Interior Concrete Wall                 | SM5           |         | 19   |



### **WOOD STRUCTURE CONNECTORS**Flat Plate - Fixed

### **CF**













#### **WOOD STRUCTURE CONNECTORS**Flat Plate - Adjustable CAS













## **WOOD STRUCTURE CONNECTORS**U Plate - Fixed

















# WOOD STRUCTURE CONNECTORS U Plate - Adjustable

#### **UAS**















## **WOOD STRUCTURE CONNECTORS**Box / Flat Plate - Welded

### **SP-CP**













# **WOOD STRUCTURE CONNECTORS Box - Adapter**

### SPA













#### **STEEL STRUCTURE CONNECTORS**

### Flat Plate - Adjustable - 4 Rebar CA3-4T-P8















# STEEL & CONCRETE STRUCTURE CONNECTORS Flat Plate - Welded CP













### **CONCRETE CONSTRUCTION CONNECTORS**Flat Plate - Horizontal Rebar

#### **CF3-6N-2A**















# CONCRETE CONSTRUCTION CONNECTORS Coupling - Vertical Rebar

### **RC**











#### CONCRETE CONSTRUCTION CONNECTORS Flat Plate - Vertical Rebar - Straight CF3-S

















#### CONCRETE CONSTRUCTION CONNECTORS Flat Plate - Vertical Rebar - Folded CF3-S

















## OTHER CONNECTORS Clothesline Hook

#### Clothesline Hook CCL











#### **FOUNDATION REPAIR BRACKETS**

#### **Concrete Wall** SM1











#### **FOUNDATION REPAIR BRACKETS**

#### **Concrete Masonry Unit (CMU) Wal