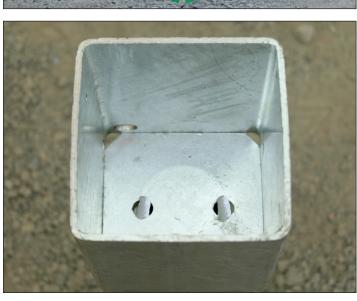

oundation Repair Brackets               | Concrete Wall                          | SM1           |         | 17   |
|                                          | Concrete Masonry Unit (CMU) Wall       | SM2, SM3, SM4 |         | 18   |
|                                          | Interior Concrete Wall                 | SM5           |         | 19   |



### **WOOD STRUCTURE CONNECTORS**Flat Plate - Fixed

### **CF**













#### **WOOD STRUCTURE CONNECTORS**Flat Plate - Adjustable CAS













## **WOOD STRUCTURE CONNECTORS**U Plate - Fixed

















# WOOD STRUCTURE CONNECTORS U Plate - Adjustable

#### **UAS**















## **WOOD STRUCTURE CONNECTORS**Box / Flat Plate - Welded

### **SP-CP**













# **WOOD STRUCTURE CONNECTORS Box - Adapter**

### SPA













#### **STEEL STRUCTURE CONNECTORS**

### Flat Plate - Adjustable - 4 Rebar CA3-4T-P8















# STEEL & CONCRETE STRUCTURE CONNECTORS Flat Plate - Welded CP













### **CONCRETE CONSTRUCTION CONNECTORS**Flat Plate - Horizontal Rebar

#### **CF3-6N-2A**















# CONCRETE CONSTRUCTION CONNECTORS Coupling - Vertical Rebar

### **RC**











#### CONCRETE CONSTRUCTION CONNECTORS Flat Plate - Vertical Rebar - Straight CF3-S

















#### CONCRETE CONSTRUCTION CONNECTORS Flat Plate - Vertical Rebar - Folded CF3-S

















## OTHER CONNECTORS Clothesline Hook

#### Clothesline Hook CCL











#### **FOUNDATION REPAIR BRACKETS**

#### **Concrete Wall** SM1











#### **FOUNDATION REPAIR BRACKETS**

#### **Concrete Masonry Unit (CMU) Wall SM2,