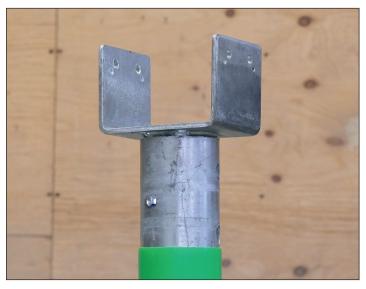

| Flat Plate - Vertical Rebar - Folded   | CF3-S         |         | 15   |
| Other Connector                          | Clothesline Hook                       | CCL           |         | 16   |
| Foundation Repair Brackets               | Concrete Wall                          | SM1           |         | 17   |
|                                          | Concrete Masonry Unit (CMU) Wall       | SM2, SM3, SM4 |         | 18   |
|                                          | Interior Concrete Wall                 | SM5           |         | 19   |



### **WOOD STRUCTURE CONNECTORS**Flat Plate - Fixed

### **CF**













#### **WOOD STRUCTURE CONNECTORS**Flat Plate - Adjustable CAS













## **WOOD STRUCTURE CONNECTORS**U Plate - Fixed

















# WOOD STRUCTURE CONNECTORS U Plate - Adjustable

#### **UAS**















## **WOOD STRUCTURE CONNECTORS**Box / Flat Plate - Welded

### **SP-CP**













# **WOOD STRUCTURE CONNECTORS Box - Adapter**

### SPA













#### **STEEL STRUCTURE CONNECTORS**

### Flat Plate - Adjustable - 4 Rebar CA3-4T-P8















# STEEL & CONCRETE STRUCTURE CONNECTORS Flat Plate - Welded CP













### **CONCRETE CONSTRUCTION CONNECTORS**Flat Plate - Horizontal Rebar

#### **CF3-6N-2A**















# CONCRETE CONSTRUCTION CONNECTORS Coupling - Vertical Rebar

### **RC**











#### CONCRETE CONSTRUCTION CONNECTORS Flat Plate - Vertical Rebar - Straight CF3-S

















#### CONCRETE CONSTRUCTION CONNECTORS Flat Plate - Vertical Rebar - Folded CF3-S