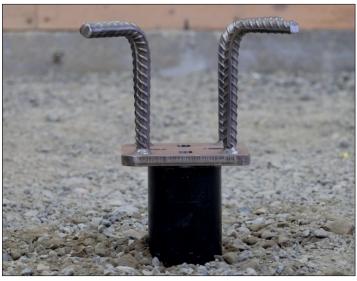

#### CONCRETE CONSTRUCTION CONNECTORS Flat Plate - Vertical Rebar - Straight CF3-S

#### CONCRETE CONSTRUCTION CONNECTORS Flat Plate - Vertical Rebar - Folded CF3-S