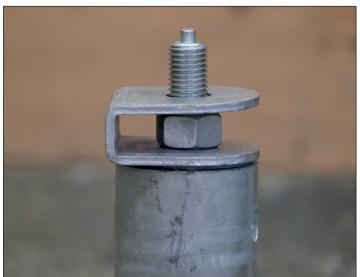

tical Rebar - Straight | CF3-S         |         | 14   |
|                                          | Flat Plate - Vertical Rebar - Folded   | CF3-S         |         | 15   |
| Other Connector                          | Clothesline Hook                       | CCL           |         | 16   |
| Foundation Repair Brackets               | Concrete Wall                          | SM1           |         | 17   |
|                                          | Concrete Masonry Unit (CMU) Wall       | SM2, SM3, SM4 |         | 18   |
|                                          | Interior Concrete Wall                 | SM5           |         | 19   |



### **WOOD STRUCTURE CONNECTORS**Flat Plate - Fixed

### **CF**













#### **WOOD STRUCTURE CONNECTORS**Flat Plate - Adjustable CAS













## **WOOD STRUCTURE CONNECTORS**U Plate - Fixed

















# WOOD STRUCTURE CONNECTORS U Plate - Adjustable

#### **UAS**















## **WOOD STRUCTURE CONNECTORS**Box / Flat Plate - Welded

### **SP-CP**













# **WOOD STRUCTURE CONNECTORS Box - Adapter**

### SPA













#### **STEEL STRUCTURE CONNECTORS**

### Flat Plate - Adjustable - 4 Rebar CA3-4T-P8















# STEEL & CONCRETE STRUCTURE CONNECTORS Flat Plate - Welded CP













### **CONCRETE CONSTRUCTION CONNECTORS**Flat Plate - Horizontal Rebar

#### **CF3-6N-2A**















# CONCRETE CONSTRUCTION CONNECTORS Coupling - Vertical Rebar

### **RC**











#### CONCRETE CONSTRUCTION CONNECTORS Flat Plate - Vertical Rebar - Straight CF3-S

















#### CONCRETE CONSTRUCTION CON