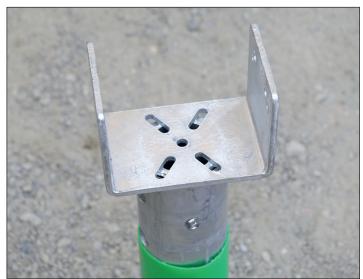

| Flat Plate - Vertical Rebar - Folded   | CF3-S         |         | 15   |
| Other Connector                          | Clothesline Hook                       | CCL           |         | 16   |
| Foundation Repair Brackets               | Concrete Wall                          | SM1           |         | 17   |
|                                          | Concrete Masonry Unit (CMU) Wall       | SM2, SM3, SM4 |         | 18   |
|                                          | Interior Concrete Wall                 | SM5           |         | 19   |



### **WOOD STRUCTURE CONNECTORS**Flat Plate - Fixed

### **CF**













#### **WOOD STRUCTURE CONNECTORS**Flat Plate - Adjustable CAS













## **WOOD STRUCTURE CONNECTORS**U Plate - Fixed

















# WOOD STRUCTURE CONNECTORS U Plate - Adjustable

#### **UAS**















## **WOOD STRUCTURE CONNECTORS**Box / Flat Plate - Welded

### **SP-CP**













# **WOOD STRUCTURE CONNECTORS Box - Adapter**

### SPA













#### **STEEL STRUCTURE CONNECTORS**

### Flat Plate - Adjustable - 4 Rebar CA3-4T-P8















# STEEL & CONCRETE STRUCTURE CONNECTORS Flat Plate - Welded CP













### **CONCRETE CONSTRUCTION CONNECTORS**Flat Plate - Horizontal Rebar

#### **CF3-6N-2A**















# CONCRETE CONSTRUCTION CONNECTORS Coupling - Vertical Rebar

### **RC**











#### CONCRETE CONSTRUCTION CONNECTORS Flat Plate - Vertical Rebar - Straight CF3-S

















#### CONCRETE CONSTRUCTION CONNECTORS Flat Plate - Vertical Rebar - Folded CF3-S