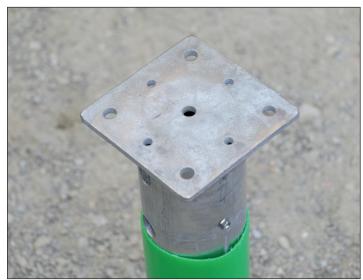

| 13   |
|                                          | Flat Plate - Vertical Rebar - Straight | CF3-S         |         | 14   |
|                                          | Flat Plate - Vertical Rebar - Folded   | CF3-S         |         | 15   |
| Other Connector                          | Clothesline Hook                       | CCL           |         | 16   |
| Foundation Repair Brackets               | Concrete Wall                          | SM1           |         | 17   |
|                                          | Concrete Masonry Unit (CMU) Wall       | SM2, SM3, SM4 |         | 18   |
|                                          | Interior Concrete Wall                 | SM5           |         | 19   |



### **WOOD STRUCTURE CONNECTORS**Flat Plate - Fixed

### **CF**













#### **WOOD STRUCTURE CONNECTORS**Flat Plate - Adjustable CAS













## **WOOD STRUCTURE CONNECTORS**U Plate - Fixed

















# WOOD STRUCTURE CONNECTORS U Plate - Adjustable

#### **UAS**















## **WOOD STRUCTURE CONNECTORS**Box / Flat Plate - Welded

### **SP-CP**













# **WOOD STRUCTURE CONNECTORS Box - Adapter**

### SPA













#### **STEEL STRUCTURE CONNECTORS**

### Flat Plate - Adjustable - 4 Rebar CA3-4T-P8















# STEEL & CONCRETE STRUCTURE CONNECTORS Flat Plate - Welded CP













### **CONCRETE CONSTRUCTION CONNECTORS**Flat Plate - Horizontal Rebar

#### **CF3-6N-2A**















# CONCRETE CONSTRUCTION CONNECTORS Coupling - Vertical Rebar

### **RC**











#### CONCRETE CONSTRUCTION CONNECTORS Flat Plate - Vertic