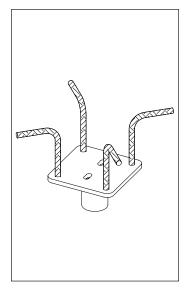

#### CONCRETE CONSTRUCTION CONNECTORS Flat Plate - Vertical Rebar - Straight CF3-S