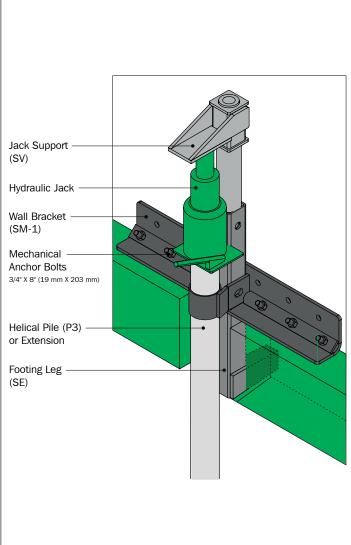

L STRUCTURE CONNECTORS**

### Flat Plate - Adjustable - 4 Rebar CA3-4T-P8















# STEEL & CONCRETE STRUCTURE CONNECTORS Flat Plate - Welded CP













### **CONCRETE CONSTRUCTION CONNECTORS**Flat Plate - Horizontal Rebar

#### **CF3-6N-2A**















# CONCRETE CONSTRUCTION CONNECTORS Coupling - Vertical Rebar

### **RC**











#### CONCRETE CONSTRUCTION CONNECTORS Flat Plate - Vertical Rebar - Straight CF3-S

















#### CONCRETE CONSTRUCTION CONNECTORS Flat Plate - Vertical Rebar - Folded CF3-S

















## OTHER CONNECTORS Clothesline Hook

#### Clothesline Hook CCL











#### **FOUNDATION REPAIR BRACKETS**

#### **Concrete Wall** SM1











#### **FOUNDATION REPAIR BRACKETS**

#### **Concrete Masonry Unit (CMU) Wall SM2, SM3, SM4**











#### **FOUNDATION REPAIR BRACKETS**

#### **Interior Concrete Wall** SM<sub>5</sub>









# AN EXPERIENCED AND RELIABLE NETWORK OF MORE THAN 150 DEALERS THROUGHOUT THE WORLD.