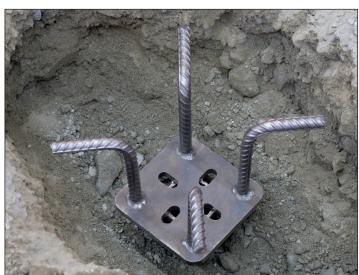

### **CONCRETE CONSTRUCTION CONNECTORS**Flat Plate - Horizontal Rebar

#### **CF3-6N-2A**