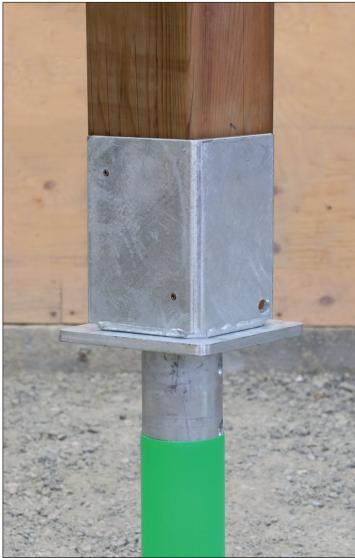

Hook                       | CCL           |         | 16   |
| Foundation Repair Brackets               | Concrete Wall                          | SM1           |         | 17   |
|                                          | Concrete Masonry Unit (CMU) Wall       | SM2, SM3, SM4 |         | 18   |
|                                          | Interior Concrete Wall                 | SM5           |         | 19   |



### **WOOD STRUCTURE CONNECTORS**Flat Plate - Fixed

### **CF**













#### **WOOD STRUCTURE CONNECTORS**Flat Plate - Adjustable CAS













## **WOOD STRUCTURE CONNECTORS**U Plate - Fixed

















# WOOD STRUCTURE CONNECTORS U Plate - Adjustable

#### **UAS**















## **WOOD STRUCTURE CONNECTORS**Box / Flat Plate - Welded

### **SP-CP**













# **WOOD STRUCTURE CONNECTORS Box - Adapter**

### SPA













#### **STEEL STRUCTURE CONNECTORS**

### Flat Plate - Adjustable - 4 Rebar CA3-4T-P8















# STEEL & CONCRETE STRUCTURE CONNECTORS Flat Plate - Welded CP













### **CONCRETE CONSTRUCTION CONNECTORS**Flat Plate - Horizontal Rebar

#### **CF3-6N-2A**















# CONCRETE CONSTRUCTION CONNECTORS Coupling - Vertical Rebar

### **RC**











#### CONCRETE CONSTRUCTION CONNECTORS Flat Plate - Vertical Rebar - Straight CF3-S

















#### CONCRETE CONSTRUCTION CONNECTORS Flat Plate - Vertical Rebar - Folded CF3-S

















## OTHER CONNECTORS Clothesline Hook

#### Clothesline Hook CCL











#### **FOUNDATION REPAIR BRACKETS**

#### **Concrete Wall** SM1











#### **FOUNDATI