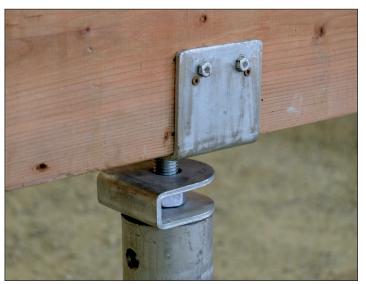

-S         |         | 15   |
| Other Connector                          | Clothesline Hook                       | CCL           |         | 16   |
| Foundation Repair Brackets               | Concrete Wall                          | SM1           |         | 17   |
|                                          | Concrete Masonry Unit (CMU) Wall       | SM2, SM3, SM4 |         | 18   |
|                                          | Interior Concrete Wall                 | SM5           |         | 19   |



### **WOOD STRUCTURE CONNECTORS**Flat Plate - Fixed

### **CF**













#### **WOOD STRUCTURE CONNECTORS**Flat Plate - Adjustable CAS













## **WOOD STRUCTURE CONNECTORS**U Plate - Fixed

















# WOOD STRUCTURE CONNECTORS U Plate - Adjustable

#### **UAS**















## **WOOD STRUCTURE CONNECTORS**Box / Flat Plate - Welded

### **SP-CP**













# **WOOD STRUCTURE CONNECTORS Box - Adapter**

### SPA













#### **STEEL STRUCTURE CONNECTORS**

### Flat Plate - Adjustable - 4 Rebar CA3-4T-P8















# STEEL & CONCRETE STRUCTURE CONNECTORS Flat Plate - Welded CP













### **CONCRETE CONSTRUCTION CONNECTORS**Flat Plate - Horizontal Rebar

#### **CF3-6N-2A**















# CONCRETE CONSTRUCTION CONNECTORS Coupling - Vertical Rebar

### **RC**











#### CONCRETE CONSTRUCTION CONNECTORS Flat Plate - Vertical Rebar - Straight CF3-S

















#### CONCRETE CONSTRUCTION CONNECTORS Flat Plate - Vertical Rebar - Folded CF3-S

















## OTHER CONNECTORS Clothesline Hook

#### Clothesline Hook CCL











####