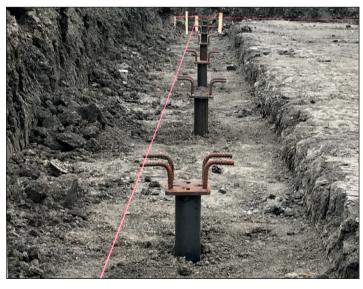

#### CONCRETE CONSTRUCTION CONNECTORS Flat Plate - Vertical Rebar - Straight CF3-S

#### CONCRETE CONSTRUCTION CONNECTORS Flat Plate - Vertical Rebar - Folded CF3-S