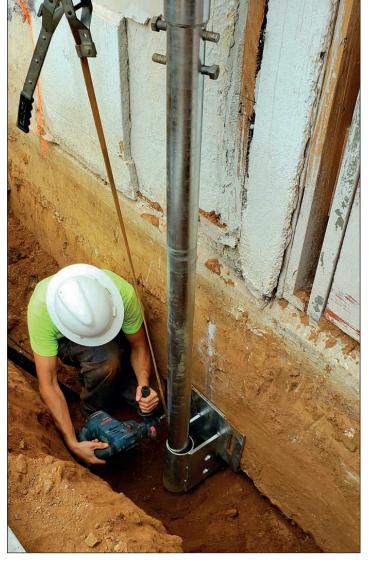

EEL STRUCTURE CONNECTORS**

### Flat Plate - Adjustable - 4 Rebar CA3-4T-P8















# STEEL & CONCRETE STRUCTURE CONNECTORS Flat Plate - Welded CP













### **CONCRETE CONSTRUCTION CONNECTORS**Flat Plate - Horizontal Rebar

#### **CF3-6N-2A**















# CONCRETE CONSTRUCTION CONNECTORS Coupling - Vertical Rebar

### **RC**











#### CONCRETE CONSTRUCTION CONNECTORS Flat Plate - Vertical Rebar - Straight CF3-S

















#### CONCRETE CONSTRUCTION CONNECTORS Flat Plate - Vertical Rebar - Folded CF3-S

















## OTHER CONNECTORS Clothesline Hook

#### Clothesline Hook CCL











#### **FOUNDATION REPAIR BRACKETS**

#### **Concrete Wall** SM1











#### **FOUNDATION REPAIR BRACKETS**

#### **Concrete Masonry Unit (CMU) Wall SM2, SM3, SM4**











#### **FOUNDATION REPAIR BRACKETS**

#### **Interior Concrete Wall** SM<sub>5</sub>









# AN EXPERIENCED AND RELIABLE NETWORK OF MORE THAN 150 DEALERS THROUGHOUT THE WORLD.