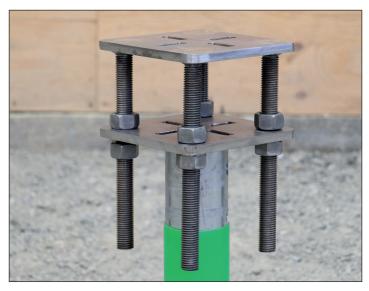

|         | 17   |
|                                          | Concrete Masonry Unit (CMU) Wall       | SM2, SM3, SM4 |         | 18   |
|                                          | Interior Concrete Wall                 | SM5           |         | 19   |



### **WOOD STRUCTURE CONNECTORS**Flat Plate - Fixed

### **CF**













#### **WOOD STRUCTURE CONNECTORS**Flat Plate - Adjustable CAS













## **WOOD STRUCTURE CONNECTORS**U Plate - Fixed

















# WOOD STRUCTURE CONNECTORS U Plate - Adjustable

#### **UAS**















## **WOOD STRUCTURE CONNECTORS**Box / Flat Plate - Welded

### **SP-CP**













# **WOOD STRUCTURE CONNECTORS Box - Adapter**

### SPA













#### **STEEL STRUCTURE CONNECTORS**

### Flat Plate - Adjustable - 4 Rebar CA3-4T-P8















# STEEL & CONCRETE STRUCTURE CONNECTORS Flat Plate - Welded CP













### **CONCRETE CONSTRUCTION CONNECTORS**Flat Plate - Horizontal Rebar

#### **CF3-6N-2A**















# CONCRETE CONSTRUCTION CONNECTORS Coupling - Vertical Rebar

### **RC**











#### CONCRETE CONSTRUCTION CONNECTORS Flat Plate - Vertical Rebar - Straight CF3-S

















#### CONCRETE CONSTRUCTION CONNECTORS Flat Plate - Vertical Rebar - Folded CF3-S

















## OTHER CONNECTORS Clothesline Hook

#### Clothesline Hook CCL











#### **FOUNDATION REPAIR BRACKETS**

#### **Concrete Wall** SM1











#### **FOUNDATION REPAIR BRACKETS**

#### **Concrete Masonry Unit (CMU) Wall SM2, SM3, SM4**











#### **FOUNDATION REPAIR BRACKETS**

#### **Interior Concrete Wall** SM<s