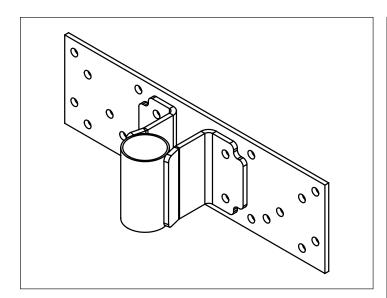

### **SP-CP**













# **WOOD STRUCTURE CONNECTORS Box - Adapter**

### SPA













#### **STEEL STRUCTURE CONNECTORS**

### Flat Plate - Adjustable - 4 Rebar CA3-4T-P8















# STEEL & CONCRETE STRUCTURE CONNECTORS Flat Plate - Welded CP













### **CONCRETE CONSTRUCTION CONNECTORS**Flat Plate - Horizontal Rebar

#### **CF3-6N-2A**















# CONCRETE CONSTRUCTION CONNECTORS Coupling - Vertical Rebar

### **RC**











#### CONCRETE CONSTRUCTION CONNECTORS Flat Plate - Vertical Rebar - Straight CF3-S

















#### CONCRETE CONSTRUCTION CONNECTORS Flat Plate - Vertical Rebar - Folded CF3-S

















## OTHER CONNECTORS Clothesline Hook

#### Clothesline Hook CCL











#### **FOUNDATION REPAIR BRACKETS**

#### **Concrete Wall** SM1











#### **FOUNDATION REPAIR BRACKETS**

#### **Concrete Masonry Unit (CMU) Wall SM2, SM3, SM4**











#### **FOUNDATION REPAIR BRACKETS**

#### **Interior Concrete Wall** SM<sub>5</sub>









# AN EXPERIENCED AND RELIABLE NETWORK OF MORE THAN 150 DEALERS THROUGHOUT THE WORLD.