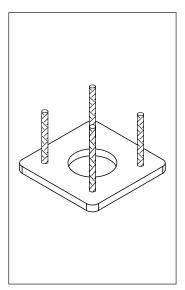

#### CONCRETE CONSTRUCTION CONNECTORS Flat Plate - Vertical Rebar - Straight CF3-S

#### CONCRETE CONSTRUCTION CONNECTORS Flat Plate - Vertical Rebar - Folded CF3-S