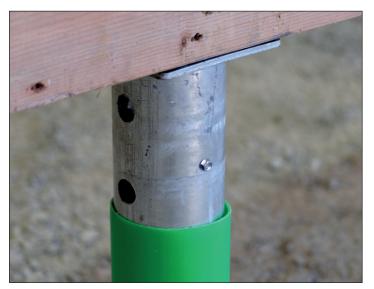

| 13   |
|                                          | Flat Plate - Vertical Rebar - Straight | CF3-S         |         | 14   |
|                                          | Flat Plate - Vertical Rebar - Folded   | CF3-S         |         | 15   |
| Other Connector                          | Clothesline Hook                       | CCL           |         | 16   |
| Foundation Repair Brackets               | Concrete Wall                          | SM1           |         | 17   |
|                                          | Concrete Masonry Unit (CMU) Wall       | SM2, SM3, SM4 |         | 18   |
|                                          | Interior Concrete Wall                 | SM5           |         | 19   |



### **WOOD STRUCTURE CONNECTORS**Flat Plate - Fixed

### **CF**













#### **WOOD STRUCTURE CONNECTORS**Flat Plate - Adjustable CAS













## **WOOD STRUCTURE CONNECTORS**U Plate - Fixed

















# WOOD STRUCTURE CONNECTORS U Plate - Adjustable

#### **UAS**















## **WOOD STRUCTURE CONNECTORS**Box / Flat Plate - Welded

### **SP-CP**













# **WOOD STRUCTURE CONNECTORS Box - Adapter**

### SPA













#### **STEEL STRUCTURE CONNECTORS**

### Flat Plate - Adjustable - 4 Rebar CA3-4T-P8















# STEEL & CONCRETE STRUCTURE CONNECTORS Flat Plate - Welded CP













### **CONCRETE CONSTRUCTION CONNECTORS**Flat Plate - Horizontal Rebar

#### **CF3-6N-2A**















# CONCRETE CONSTRUCTION CONNECTORS Coupling - Vertical Rebar

### **RC**











#### CONCRETE CONSTRUCTION CONNECTORS Flat Plate - Vertical