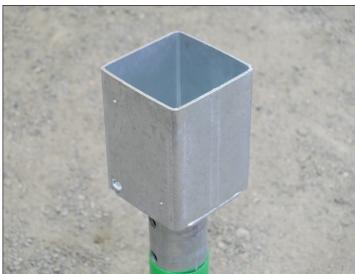

| Foundation Repair Brackets               | Concrete Wall                          | SM1           |         | 17   |
|                                          | Concrete Masonry Unit (CMU) Wall       | SM2, SM3, SM4 |         | 18   |
|                                          | Interior Concrete Wall                 | SM5           |         | 19   |



### **WOOD STRUCTURE CONNECTORS**Flat Plate - Fixed

### **CF**













#### **WOOD STRUCTURE CONNECTORS**Flat Plate - Adjustable CAS













## **WOOD STRUCTURE CONNECTORS**U Plate - Fixed

















# WOOD STRUCTURE CONNECTORS U Plate - Adjustable

#### **UAS**















## **WOOD STRUCTURE CONNECTORS**Box / Flat Plate - Welded

### **SP-CP**













# **WOOD STRUCTURE CONNECTORS Box - Adapter**

### SPA













#### **STEEL STRUCTURE CONNECTORS**

### Flat Plate - Adjustable - 4 Rebar CA3-4T-P8















# STEEL & CONCRETE STRUCTURE CONNECTORS Flat Plate - Welded CP













### **CONCRETE CONSTRUCTION CONNECTORS**Flat Plate - Horizontal Rebar

#### **CF3-6N-2A**















# CONCRETE CONSTRUCTION CONNECTORS Coupling - Vertical Rebar

### **RC**











#### CONCRETE CONSTRUCTION CONNECTORS Flat Plate - Vertical Rebar - Straight CF3-S

















#### CONCRETE CONSTRUCTION CONNECTORS Flat Plate - Vertical Rebar - Folded CF3-S

















## OTHER CONNECTORS Clothesline Hook

#### Clothesline Hook CCL











#### **FOUNDATION REPAIR BRACKETS**

#### **Concrete Wall** SM1











#### **FOUNDATION REPAIR BRACKETS**

#### **Concrete Masonry Unit (CMU) Wall