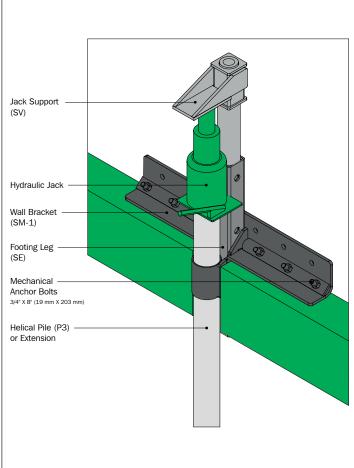

EEL & CONCRETE STRUCTURE CONNECTORS Flat Plate - Welded CP













### **CONCRETE CONSTRUCTION CONNECTORS**Flat Plate - Horizontal Rebar

#### **CF3-6N-2A**















# CONCRETE CONSTRUCTION CONNECTORS Coupling - Vertical Rebar

### **RC**











#### CONCRETE CONSTRUCTION CONNECTORS Flat Plate - Vertical Rebar - Straight CF3-S

















#### CONCRETE CONSTRUCTION CONNECTORS Flat Plate - Vertical Rebar - Folded CF3-S

















## OTHER CONNECTORS Clothesline Hook

#### Clothesline Hook CCL











#### **FOUNDATION REPAIR BRACKETS**

#### **Concrete Wall** SM1











#### **FOUNDATION REPAIR BRACKETS**

#### **Concrete Masonry Unit (CMU) Wall SM2, SM3, SM4**











#### **FOUNDATION REPAIR BRACKETS**

#### **Interior Concrete Wall** SM<sub>5</sub>









# AN EXPERIENCED AND RELIABLE NETWORK OF MORE THAN 150 DEALERS THROUGHOUT THE WORLD.