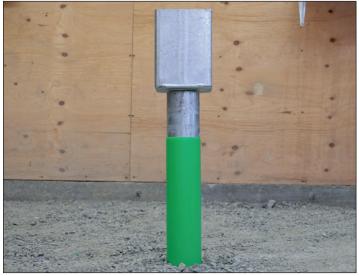

Foundation Repair Brackets               | Concrete Wall                          | SM1           |         | 17   |
|                                          | Concrete Masonry Unit (CMU) Wall       | SM2, SM3, SM4 |         | 18   |
|                                          | Interior Concrete Wall                 | SM5           |         | 19   |



### **WOOD STRUCTURE CONNECTORS**Flat Plate - Fixed

### **CF**













#### **WOOD STRUCTURE CONNECTORS**Flat Plate - Adjustable CAS













## **WOOD STRUCTURE CONNECTORS**U Plate - Fixed

















# WOOD STRUCTURE CONNECTORS U Plate - Adjustable

#### **UAS**















## **WOOD STRUCTURE CONNECTORS**Box / Flat Plate - Welded

### **SP-CP**













# **WOOD STRUCTURE CONNECTORS Box - Adapter**

### SPA













#### **STEEL STRUCTURE CONNECTORS**

### Flat Plate - Adjustable - 4 Rebar CA3-4T-P8















# STEEL & CONCRETE STRUCTURE CONNECTORS Flat Plate - Welded CP













### **CONCRETE CONSTRUCTION CONNECTORS**Flat Plate - Horizontal Rebar

#### **CF3-6N-2A**















# CONCRETE CONSTRUCTION CONNECTORS Coupling - Vertical Rebar

### **RC**











#### CONCRETE CONSTRUCTION CONNECTORS Flat Plate - Vertical Rebar - Straight CF3-S

















#### CONCRETE CONSTRUCTION CONNECTORS Flat Plate - Vertical Rebar - Folded CF3-S

















## OTHER CONNECTORS Clothesline Hook

#### Clothesline Hook CCL











#### **FOUNDATION REPAIR BRACKETS**

#### **Concrete Wall** SM1











#### **FOUNDATION REPAIR BRACKETS**

#### **Concrete Masonry Unit (CMU) Wall SM