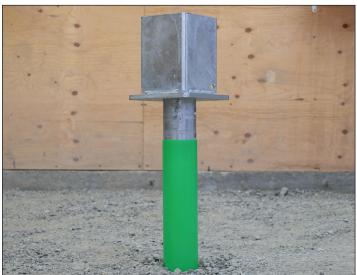

line Hook                       | CCL           |         | 16   |
| Foundation Repair Brackets               | Concrete Wall                          | SM1           |         | 17   |
|                                          | Concrete Masonry Unit (CMU) Wall       | SM2, SM3, SM4 |         | 18   |
|                                          | Interior Concrete Wall                 | SM5           |         | 19   |



### **WOOD STRUCTURE CONNECTORS**Flat Plate - Fixed

### **CF**













#### **WOOD STRUCTURE CONNECTORS**Flat Plate - Adjustable CAS













## **WOOD STRUCTURE CONNECTORS**U Plate - Fixed

















# WOOD STRUCTURE CONNECTORS U Plate - Adjustable

#### **UAS**















## **WOOD STRUCTURE CONNECTORS**Box / Flat Plate - Welded

### **SP-CP**













# **WOOD STRUCTURE CONNECTORS Box - Adapter**

### SPA













#### **STEEL STRUCTURE CONNECTORS**

### Flat Plate - Adjustable - 4 Rebar CA3-4T-P8















# STEEL & CONCRETE STRUCTURE CONNECTORS Flat Plate - Welded CP













### **CONCRETE CONSTRUCTION CONNECTORS**Flat Plate - Horizontal Rebar

#### **CF3-6N-2A**















# CONCRETE CONSTRUCTION CONNECTORS Coupling - Vertical Rebar

### **RC**











#### CONCRETE CONSTRUCTION CONNECTORS Flat Plate - Vertical Rebar - Straight CF3-S

















#### CONCRETE CONSTRUCTION CONNECTORS Flat Plate - Vertical Rebar - Folded CF3-S

















## OTHER CONNECTORS Clothesline Hook

#### Clothesline Hook CCL











#### **FOUNDATION REPAIR BRACKETS**

#### **Concrete Wall** SM1











#### **FOUN