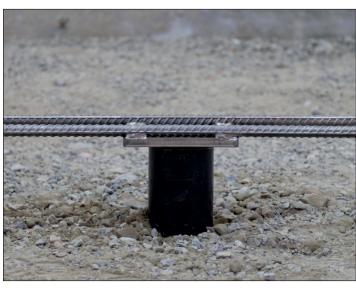

### **CONCRETE CONSTRUCTION CONNECTORS**Flat Plate - Horizontal Rebar

#### **CF3-6N-2A**