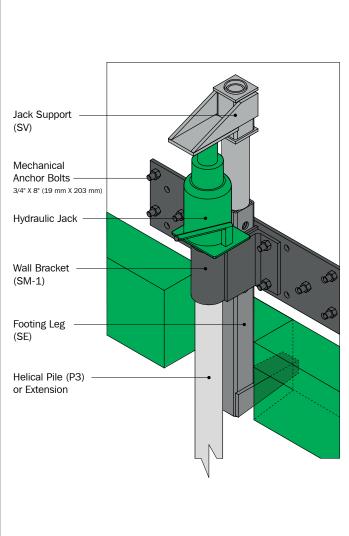

# **SP-CP**













# **WOOD STRUCTURE CONNECTORS Box - Adapter**

### SPA













#### **STEEL STRUCTURE CONNECTORS**

### Flat Plate - Adjustable - 4 Rebar CA3-4T-P8















# STEEL & CONCRETE STRUCTURE CONNECTORS Flat Plate - Welded CP













### **CONCRETE CONSTRUCTION CONNECTORS**Flat Plate - Horizontal Rebar

#### **CF3-6N-2A**















# CONCRETE CONSTRUCTION CONNECTORS Coupling - Vertical Rebar

### **RC**











#### CONCRETE CONSTRUCTION CONNECTORS Flat Plate - Vertical Rebar - Straight CF3-S

















#### CONCRETE CONSTRUCTION CONNECTORS Flat Plate - Vertical Rebar - Folded CF3-S

















## OTHER CONNECTORS Clothesline Hook

#### Clothesline Hook CCL











#### **FOUNDATION REPAIR BRACKETS**

#### **Concrete Wall** SM1











#### **FOUNDATION REPAIR BRACKETS**

#### **Concrete Masonry Unit (CMU) Wall SM2, SM3, SM4**











#### **FOUNDATION REPAIR BRACKETS**

#### **Interior Concrete Wall** SM<sub>5</sub>









# AN EXPERIENCED AND RELIABLE NETWORK OF MORE THAN 150 DEALERS THROUGHOUT THE WORLD.