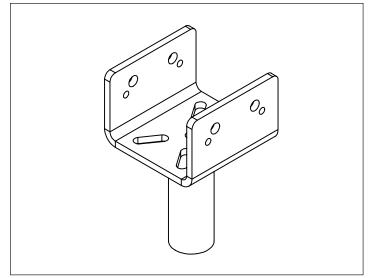

| Flat Plate - Vertical Rebar - Folded   | CF3-S         |         | 15   |
| Other Connector                          | Clothesline Hook                       | CCL           |         | 16   |
| Foundation Repair Brackets               | Concrete Wall                          | SM1           |         | 17   |
|                                          | Concrete Masonry Unit (CMU) Wall       | SM2, SM3, SM4 |         | 18   |
|                                          | Interior Concrete Wall                 | SM5           |         | 19   |



### **WOOD STRUCTURE CONNECTORS**Flat Plate - Fixed

### **CF**













#### **WOOD STRUCTURE CONNECTORS**Flat Plate - Adjustable CAS













## **WOOD STRUCTURE CONNECTORS**U Plate - Fixed

















# WOOD STRUCTURE CONNECTORS U Plate - Adjustable

#### **UAS**















## **WOOD STRUCTURE CONNECTORS**Box / Flat Plate - Welded

### **SP-CP**













# **WOOD STRUCTURE CONNECTORS Box - Adapter**

### SPA













#### **STEEL STRUCTURE CONNECTORS**

### Flat Plate - Adjustable - 4 Rebar CA3-4T-P8















# STEEL & CONCRETE STRUCTURE CONNECTORS Flat Plate - Welded CP













### **CONCRETE CONSTRUCTION CONNECTORS**Flat Plate - Horizontal Rebar

#### **CF3-6N-2A**















# CONCRETE CONSTRUCTION CONNECTORS Coupling - Vertical Rebar

### **RC**











#### CONCRETE CONSTRUCTION CONNECTORS Flat Plate - Vertical Rebar - Straight CF3-S

















#### CONCRETE CONSTRUCTION CONNECTORS Flat Plate - Vertical Rebar - Folded CF3-S