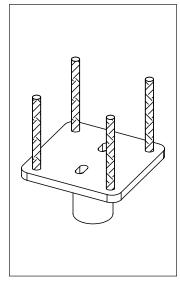

#### CONCRETE CONSTRUCTION CONNECTORS Flat Plate - Vertical Rebar - Straight CF3-S

#### CONCRETE CONSTRUCTION CONNECTORS Flat Plate - Vertical Rebar - Folded CF3-S