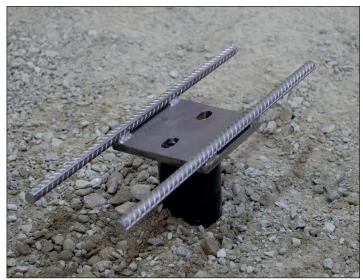

### **CONCRETE CONSTRUCTION CONNECTORS**Flat Plate - Horizontal Rebar

#### **CF3-6N-2A**