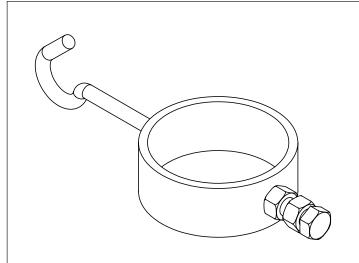

**















## **WOOD STRUCTURE CONNECTORS**Box / Flat Plate - Welded

### **SP-CP**













# **WOOD STRUCTURE CONNECTORS Box - Adapter**

### SPA













#### **STEEL STRUCTURE CONNECTORS**

### Flat Plate - Adjustable - 4 Rebar CA3-4T-P8















# STEEL & CONCRETE STRUCTURE CONNECTORS Flat Plate - Welded CP













### **CONCRETE CONSTRUCTION CONNECTORS**Flat Plate - Horizontal Rebar

#### **CF3-6N-2A**















# CONCRETE CONSTRUCTION CONNECTORS Coupling - Vertical Rebar

### **RC**











#### CONCRETE CONSTRUCTION CONNECTORS Flat Plate - Vertical Rebar - Straight CF3-S

















#### CONCRETE CONSTRUCTION CONNECTORS Flat Plate - Vertical Rebar - Folded CF3-S

















## OTHER CONNECTORS Clothesline Hook

#### Clothesline Hook CCL











#### **FOUNDATION REPAIR BRACKETS**

#### **Concrete Wall** SM1











#### **FOUNDATION REPAIR BRACKETS**

#### **Concrete Masonry Unit (CMU) Wall SM2, SM3, SM4**











#### **FOUNDATION REPAIR BRACKETS**

#### **Interior Concrete Wall** SM<sub>5</sub>









# AN EXPERIENCED AND RELIABLE NETWORK OF MORE THAN 150 DEALERS THROUGHOUT THE WORLD.