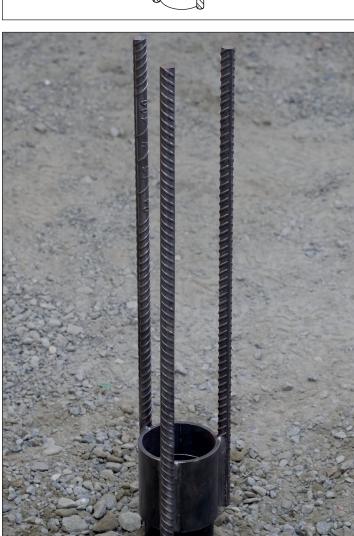

WOOD STRUCTURE CONNECTORS**Flat Plate - Fixed

### **CF**













#### **WOOD STRUCTURE CONNECTORS**Flat Plate - Adjustable CAS













## **WOOD STRUCTURE CONNECTORS**U Plate - Fixed

















# WOOD STRUCTURE CONNECTORS U Plate - Adjustable

#### **UAS**















## **WOOD STRUCTURE CONNECTORS**Box / Flat Plate - Welded

### **SP-CP**













# **WOOD STRUCTURE CONNECTORS Box - Adapter**

### SPA













#### **STEEL STRUCTURE CONNECTORS**

### Flat Plate - Adjustable - 4 Rebar CA3-4T-P8















# STEEL & CONCRETE STRUCTURE CONNECTORS Flat Plate - Welded CP













### **CONCRETE CONSTRUCTION CONNECTORS**Flat Plate - Horizontal Rebar

#### **CF3-6N-2A**















# CONCRETE CONSTRUCTION CONNECTORS Coupling - Vertical Rebar

### **RC**











#### CONCRETE CONSTRUCTION CONNECTORS Flat Plate - Vertical Rebar - Straight CF3-S

















#### CONCRETE CONSTRUCTION CONNECTORS Flat Plate - Vertical Rebar - Folded CF3-S

















## OTHER CONNECTORS Clothesline Hook

#### Clothesline Hook CCL











#### **FOUNDATION REPAIR BRACKETS**

#### **Concrete Wall** SM1











#### **FOUNDATION REPAIR BRACKETS**

#### **Concrete Masonry Unit (CMU) Wall SM2, SM3, SM4**











#### **FOUNDATION REPAIR BRACKETS**

#### **Interior Concrete Wall** SM<sub>5</sub>









# AN EXPERIENCED AND RELIABLE NETWORK OF MORE THAN 150 DEALERS THROUGHOUT THE WORLD.