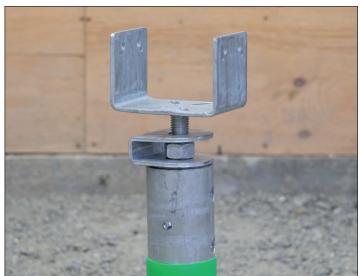

| CF3-S         |         | 15   |
| Other Connector                          | Clothesline Hook                       | CCL           |         | 16   |
| Foundation Repair Brackets               | Concrete Wall                          | SM1           |         | 17   |
|                                          | Concrete Masonry Unit (CMU) Wall       | SM2, SM3, SM4 |         | 18   |
|                                          | Interior Concrete Wall                 | SM5           |         | 19   |



### **WOOD STRUCTURE CONNECTORS**Flat Plate - Fixed

### **CF**













#### **WOOD STRUCTURE CONNECTORS**Flat Plate - Adjustable CAS













## **WOOD STRUCTURE CONNECTORS**U Plate - Fixed

















# WOOD STRUCTURE CONNECTORS U Plate - Adjustable

#### **UAS**















## **WOOD STRUCTURE CONNECTORS**Box / Flat Plate - Welded

### **SP-CP**













# **WOOD STRUCTURE CONNECTORS Box - Adapter**

### SPA













#### **STEEL STRUCTURE CONNECTORS**

### Flat Plate - Adjustable - 4 Rebar CA3-4T-P8















# STEEL & CONCRETE STRUCTURE CONNECTORS Flat Plate - Welded CP













### **CONCRETE CONSTRUCTION CONNECTORS**Flat Plate - Horizontal Rebar

#### **CF3-6N-2A**















# CONCRETE CONSTRUCTION CONNECTORS Coupling - Vertical Rebar

### **RC**











#### CONCRETE CONSTRUCTION CONNECTORS Flat Plate - Vertical Rebar - Straight CF3-S

















#### CONCRETE CONSTRUCTION CONNECTORS Flat Plate - Vertical Rebar - Folded CF3-S

















## OTHER CONNECTORS Clothesline Hook

#### Clothesline Hook CCL