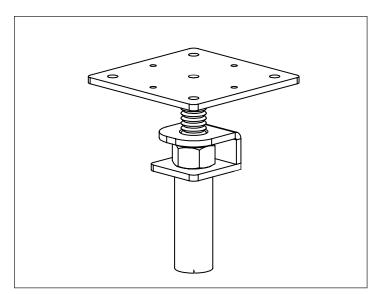

Vertical Rebar - Straight | CF3-S         |         | 14   |
|                                          | Flat Plate - Vertical Rebar - Folded   | CF3-S         |         | 15   |
| Other Connector                          | Clothesline Hook                       | CCL           |         | 16   |
| Foundation Repair Brackets               | Concrete Wall                          | SM1           |         | 17   |
|                                          | Concrete Masonry Unit (CMU) Wall       | SM2, SM3, SM4 |         | 18   |
|                                          | Interior Concrete Wall                 | SM5           |         | 19   |



### **WOOD STRUCTURE CONNECTORS**Flat Plate - Fixed

### **CF**













#### **WOOD STRUCTURE CONNECTORS**Flat Plate - Adjustable CAS













## **WOOD STRUCTURE CONNECTORS**U Plate - Fixed

















# WOOD STRUCTURE CONNECTORS U Plate - Adjustable

#### **UAS**















## **WOOD STRUCTURE CONNECTORS**Box / Flat Plate - Welded

### **SP-CP**













# **WOOD STRUCTURE CONNECTORS Box - Adapter**

### SPA













#### **STEEL STRUCTURE CONNECTORS**

### Flat Plate - Adjustable - 4 Rebar CA3-4T-P8















# STEEL & CONCRETE STRUCTURE CONNECTORS Flat Plate - Welded CP













### **CONCRETE CONSTRUCTION CONNECTORS**Flat Plate - Horizontal Rebar

#### **CF3-6N-2A**















# CONCRETE CONSTRUCTION CONNECTORS Coupling - Vertical Rebar

### **RC**











#### CONCRETE CONSTRUCTION CONNECTORS Flat Plate - Vertical Rebar - Straight CF3-S

















#### CONCRETE CONSTRUCTION