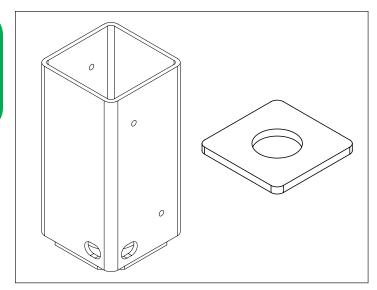

thesline Hook                       | CCL           |         | 16   |
| Foundation Repair Brackets               | Concrete Wall                          | SM1           |         | 17   |
|                                          | Concrete Masonry Unit (CMU) Wall       | SM2, SM3, SM4 |         | 18   |
|                                          | Interior Concrete Wall                 | SM5           |         | 19   |



### **WOOD STRUCTURE CONNECTORS**Flat Plate - Fixed

### **CF**













#### **WOOD STRUCTURE CONNECTORS**Flat Plate - Adjustable CAS













## **WOOD STRUCTURE CONNECTORS**U Plate - Fixed

















# WOOD STRUCTURE CONNECTORS U Plate - Adjustable

#### **UAS**















## **WOOD STRUCTURE CONNECTORS**Box / Flat Plate - Welded

### **SP-CP**













# **WOOD STRUCTURE CONNECTORS Box - Adapter**

### SPA













#### **STEEL STRUCTURE CONNECTORS**

### Flat Plate - Adjustable - 4 Rebar CA3-4T-P8















# STEEL & CONCRETE STRUCTURE CONNECTORS Flat Plate - Welded CP













### **CONCRETE CONSTRUCTION CONNECTORS**Flat Plate - Horizontal Rebar

#### **CF3-6N-2A**















# CONCRETE CONSTRUCTION CONNECTORS Coupling - Vertical Rebar

### **RC**











#### CONCRETE CONSTRUCTION CONNECTORS Flat Plate - Vertical Rebar - Straight CF3-S

















#### CONCRETE CONSTRUCTION CONNECTORS Flat Plate - Vertical Rebar - Folded CF3-S

















## OTHER CONNECTORS Clothesline Hook

#### Clothesline Hook CCL











#### **FOUNDATION REPAIR BRACKETS**

#### **Concrete Wall** SM1











#### **