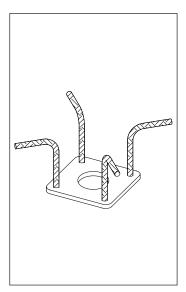

#### CONCRETE CONSTRUCTION CONNECTORS Flat Plate - Vertical Rebar - Folded CF3-S