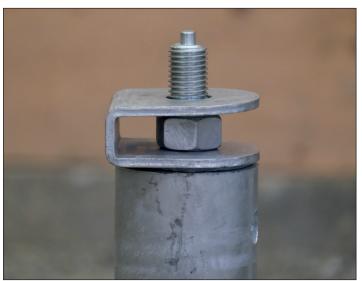

| CF3-S         |         | 15   |
| Other Connector                          | Clothesline Hook                       | CCL           |         | 16   |
| Foundation Repair Brackets               | Concrete Wall                          | SM1           |         | 17   |
|                                          | Concrete Masonry Unit (CMU) Wall       | SM2, SM3, SM4 |         | 18   |
|                                          | Interior Concrete Wall                 | SM5           |         | 19   |



### **WOOD STRUCTURE CONNECTORS**Flat Plate - Fixed

### **CF**













#### **WOOD STRUCTURE CONNECTORS**Flat Plate - Adjustable CAS













## **WOOD STRUCTURE CONNECTORS**U Plate - Fixed

















# WOOD STRUCTURE CONNECTORS U Plate - Adjustable

#### **UAS**















## **WOOD STRUCTURE CONNECTORS**Box / Flat Plate - Welded

### **SP-CP**













# **WOOD STRUCTURE CONNECTORS Box - Adapter**

### SPA













#### **STEEL STRUCTURE CONNECTORS**

### Flat Plate - Adjustable - 4 Rebar CA3-4T-P8















# STEEL & CONCRETE STRUCTURE CONNECTORS Flat Plate - Welded CP













### **CONCRETE CONSTRUCTION CONNECTORS**Flat Plate - Horizontal Rebar

#### **CF3-6N-2A**















# CONCRETE CONSTRUCTION CONNECTORS Coupling - Vertical Rebar

### **RC**











#### CONCRETE CONSTRUCTION CONNECTORS Flat Plate - Vertical Rebar - Straight CF3-S

















#### CONCRETE CONSTRUCTION CONNECTORS Flat Plate - Vertical Rebar - Folded CF3-S

















## OTHER CONNECTORS Clothesline Hook

#### Clothesline Hook CCL