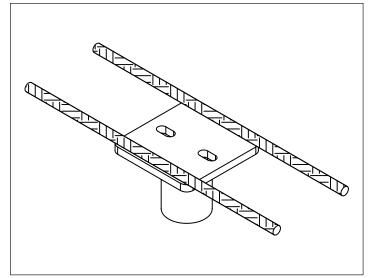

### **CONCRETE CONSTRUCTION CONNECTORS**Flat Plate - Horizontal Rebar

#### **CF3-6N-2A**