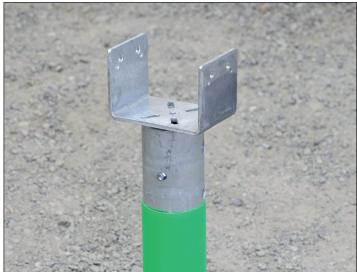

| Flat Plate - Vertical Rebar - Folded   | CF3-S         |         | 15   |
| Other Connector                          | Clothesline Hook                       | CCL           |         | 16   |
| Foundation Repair Brackets               | Concrete Wall                          | SM1           |         | 17   |
|                                          | Concrete Masonry Unit (CMU) Wall       | SM2, SM3, SM4 |         | 18   |
|                                          | Interior Concrete Wall                 | SM5           |         | 19   |



### **WOOD STRUCTURE CONNECTORS**Flat Plate - Fixed

### **CF**













#### **WOOD STRUCTURE CONNECTORS**Flat Plate - Adjustable CAS













## **WOOD STRUCTURE CONNECTORS**U Plate - Fixed

















# WOOD STRUCTURE CONNECTORS U Plate - Adjustable

#### **UAS**















## **WOOD STRUCTURE CONNECTORS**Box / Flat Plate - Welded

### **SP-CP**













# **WOOD STRUCTURE CONNECTORS Box - Adapter**

### SPA













#### **STEEL STRUCTURE CONNECTORS**

### Flat Plate - Adjustable - 4 Rebar CA3-4T-P8















# STEEL & CONCRETE STRUCTURE CONNECTORS Flat Plate - Welded CP













### **CONCRETE CONSTRUCTION CONNECTORS**Flat Plate - Horizontal Rebar

#### **CF3-6N-2A**















# CONCRETE CONSTRUCTION CONNECTORS Coupling - Vertical Rebar

### **RC**











#### CONCRETE CONSTRUCTION CONNECTORS Flat Plate - Vertical Rebar - Straight CF3-S

















#### CONCRETE CONSTRUCTION CONNECTORS Flat Plate - Vertical Rebar - Folded CF3-S