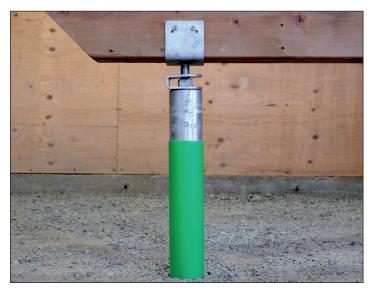

F3-S         |         | 15   |
| Other Connector                          | Clothesline Hook                       | CCL           |         | 16   |
| Foundation Repair Brackets               | Concrete Wall                          | SM1           |         | 17   |
|                                          | Concrete Masonry Unit (CMU) Wall       | SM2, SM3, SM4 |         | 18   |
|                                          | Interior Concrete Wall                 | SM5           |         | 19   |



### **WOOD STRUCTURE CONNECTORS**Flat Plate - Fixed

### **CF**













#### **WOOD STRUCTURE CONNECTORS**Flat Plate - Adjustable CAS













## **WOOD STRUCTURE CONNECTORS**U Plate - Fixed

















# WOOD STRUCTURE CONNECTORS U Plate - Adjustable

#### **UAS**















## **WOOD STRUCTURE CONNECTORS**Box / Flat Plate - Welded

### **SP-CP**













# **WOOD STRUCTURE CONNECTORS Box - Adapter**

### SPA













#### **STEEL STRUCTURE CONNECTORS**

### Flat Plate - Adjustable - 4 Rebar CA3-4T-P8















# STEEL & CONCRETE STRUCTURE CONNECTORS Flat Plate - Welded CP













### **CONCRETE CONSTRUCTION CONNECTORS**Flat Plate - Horizontal Rebar

#### **CF3-6N-2A**















# CONCRETE CONSTRUCTION CONNECTORS Coupling - Vertical Rebar

### **RC**











#### CONCRETE CONSTRUCTION CONNECTORS Flat Plate - Vertical Rebar - Straight CF3-S

















#### CONCRETE CONSTRUCTION CONNECTORS Flat Plate - Vertical Rebar - Folded CF3-S

















## OTHER CONNECTORS Clothesline Hook

#### Clothesline Hook CCL











##