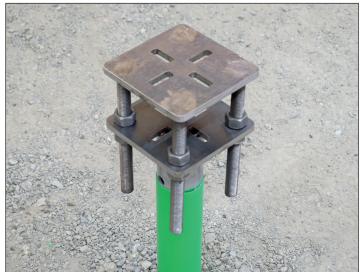

|         | 17   |
|                                          | Concrete Masonry Unit (CMU) Wall       | SM2, SM3, SM4 |         | 18   |
|                                          | Interior Concrete Wall                 | SM5           |         | 19   |



### **WOOD STRUCTURE CONNECTORS**Flat Plate - Fixed

### **CF**













#### **WOOD STRUCTURE CONNECTORS**Flat Plate - Adjustable CAS













## **WOOD STRUCTURE CONNECTORS**U Plate - Fixed

















# WOOD STRUCTURE CONNECTORS U Plate - Adjustable

#### **UAS**















## **WOOD STRUCTURE CONNECTORS**Box / Flat Plate - Welded

### **SP-CP**













# **WOOD STRUCTURE CONNECTORS Box - Adapter**

### SPA













#### **STEEL STRUCTURE CONNECTORS**

### Flat Plate - Adjustable - 4 Rebar CA3-4T-P8















# STEEL & CONCRETE STRUCTURE CONNECTORS Flat Plate - Welded CP













### **CONCRETE CONSTRUCTION CONNECTORS**Flat Plate - Horizontal Rebar

#### **CF3-6N-2A**















# CONCRETE CONSTRUCTION CONNECTORS Coupling - Vertical Rebar

### **RC**











#### CONCRETE CONSTRUCTION CONNECTORS Flat Plate - Vertical Rebar - Straight CF3-S

















#### CONCRETE CONSTRUCTION CONNECTORS Flat Plate - Vertical Rebar - Folded CF3-S

















## OTHER CONNECTORS Clothesline Hook

#### Clothesline Hook CCL











#### **FOUNDATION REPAIR BRACKETS**

#### **Concrete Wall** SM1











#### **FOUNDATION REPAIR BRACKETS**

#### **Concrete Masonry Unit (CMU) Wall SM2, SM3, SM4**











#### **FOUNDATION REPAIR BRACKETS**

#### **Interior Concrete Wall** SM