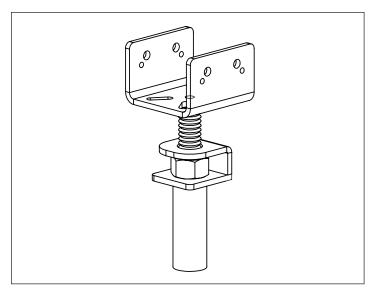

ed   | CF3-S         |         | 15   |
| Other Connector                          | Clothesline Hook                       | CCL           |         | 16   |
| Foundation Repair Brackets               | Concrete Wall                          | SM1           |         | 17   |
|                                          | Concrete Masonry Unit (CMU) Wall       | SM2, SM3, SM4 |         | 18   |
|                                          | Interior Concrete Wall                 | SM5           |         | 19   |



### **WOOD STRUCTURE CONNECTORS**Flat Plate - Fixed

### **CF**













#### **WOOD STRUCTURE CONNECTORS**Flat Plate - Adjustable CAS













## **WOOD STRUCTURE CONNECTORS**U Plate - Fixed

















# WOOD STRUCTURE CONNECTORS U Plate - Adjustable

#### **UAS**















## **WOOD STRUCTURE CONNECTORS**Box / Flat Plate - Welded

### **SP-CP**













# **WOOD STRUCTURE CONNECTORS Box - Adapter**

### SPA













#### **STEEL STRUCTURE CONNECTORS**

### Flat Plate - Adjustable - 4 Rebar CA3-4T-P8















# STEEL & CONCRETE STRUCTURE CONNECTORS Flat Plate - Welded CP













### **CONCRETE CONSTRUCTION CONNECTORS**Flat Plate - Horizontal Rebar

#### **CF3-6N-2A**















# CONCRETE CONSTRUCTION CONNECTORS Coupling - Vertical Rebar

### **RC**











#### CONCRETE CONSTRUCTION CONNECTORS Flat Plate - Vertical Rebar - Straight CF3-S

















#### CONCRETE CONSTRUCTION CONNECTORS Flat Plate - Vertical Rebar - Folded CF3-S

















## OTHER CONNECTORS Clothesline Hook

#### Clothesline Hook CCL