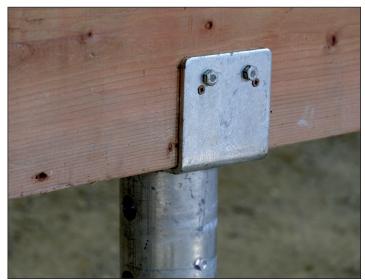

| Flat Plate - Vertical Rebar - Folded   | CF3-S         |         | 15   |
| Other Connector                          | Clothesline Hook                       | CCL           |         | 16   |
| Foundation Repair Brackets               | Concrete Wall                          | SM1           |         | 17   |
|                                          | Concrete Masonry Unit (CMU) Wall       | SM2, SM3, SM4 |         | 18   |
|                                          | Interior Concrete Wall                 | SM5           |         | 19   |



### **WOOD STRUCTURE CONNECTORS**Flat Plate - Fixed

### **CF**













#### **WOOD STRUCTURE CONNECTORS**Flat Plate - Adjustable CAS













## **WOOD STRUCTURE CONNECTORS**U Plate - Fixed

















# WOOD STRUCTURE CONNECTORS U Plate - Adjustable

#### **UAS**















## **WOOD STRUCTURE CONNECTORS**Box / Flat Plate - Welded

### **SP-CP**













# **WOOD STRUCTURE CONNECTORS Box - Adapter**

### SPA













#### **STEEL STRUCTURE CONNECTORS**

### Flat Plate - Adjustable - 4 Rebar CA3-4T-P8















# STEEL & CONCRETE STRUCTURE CONNECTORS Flat Plate - Welded CP













### **CONCRETE CONSTRUCTION CONNECTORS**Flat Plate - Horizontal Rebar

#### **CF3-6N-2A**















# CONCRETE CONSTRUCTION CONNECTORS Coupling - Vertical Rebar

### **RC**











#### CONCRETE CONSTRUCTION CONNECTORS Flat Plate - Vertical Rebar - Straight CF3-S

















#### CONCRETE CONSTRUCTION CONNECTORS Flat Plate - Vertical Rebar - Folded CF3-S

















#