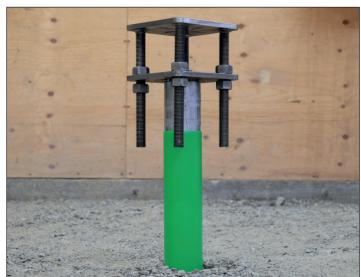

| 17   |
|                                          | Concrete Masonry Unit (CMU) Wall       | SM2, SM3, SM4 |         | 18   |
|                                          | Interior Concrete Wall                 | SM5           |         | 19   |



### **WOOD STRUCTURE CONNECTORS**Flat Plate - Fixed

### **CF**













#### **WOOD STRUCTURE CONNECTORS**Flat Plate - Adjustable CAS













## **WOOD STRUCTURE CONNECTORS**U Plate - Fixed

















# WOOD STRUCTURE CONNECTORS U Plate - Adjustable

#### **UAS**















## **WOOD STRUCTURE CONNECTORS**Box / Flat Plate - Welded

### **SP-CP**













# **WOOD STRUCTURE CONNECTORS Box - Adapter**

### SPA













#### **STEEL STRUCTURE CONNECTORS**

### Flat Plate - Adjustable - 4 Rebar CA3-4T-P8















# STEEL & CONCRETE STRUCTURE CONNECTORS Flat Plate - Welded CP













### **CONCRETE CONSTRUCTION CONNECTORS**Flat Plate - Horizontal Rebar

#### **CF3-6N-2A**















# CONCRETE CONSTRUCTION CONNECTORS Coupling - Vertical Rebar

### **RC**











#### CONCRETE CONSTRUCTION CONNECTORS Flat Plate - Vertical Rebar - Straight CF3-S

















#### CONCRETE CONSTRUCTION CONNECTORS Flat Plate - Vertical Rebar - Folded CF3-S

















## OTHER CONNECTORS Clothesline Hook

#### Clothesline Hook CCL











#### **FOUNDATION REPAIR BRACKETS**

#### **Concrete Wall** SM1











#### **FOUNDATION REPAIR BRACKETS**

#### **Concrete Masonry Unit (CMU) Wall SM2, SM3, SM4**











#### **FOUNDATION REPAIR BRACKETS**

#### **Interior Concrete Wall** SM<sub