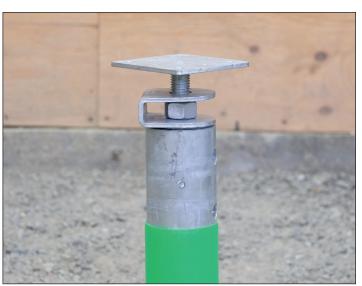

ertical Rebar - Straight | CF3-S         |         | 14   |
|                                          | Flat Plate - Vertical Rebar - Folded   | CF3-S         |         | 15   |
| Other Connector                          | Clothesline Hook                       | CCL           |         | 16   |
| Foundation Repair Brackets               | Concrete Wall                          | SM1           |         | 17   |
|                                          | Concrete Masonry Unit (CMU) Wall       | SM2, SM3, SM4 |         | 18   |
|                                          | Interior Concrete Wall                 | SM5           |         | 19   |



### **WOOD STRUCTURE CONNECTORS**Flat Plate - Fixed

### **CF**













#### **WOOD STRUCTURE CONNECTORS**Flat Plate - Adjustable CAS













## **WOOD STRUCTURE CONNECTORS**U Plate - Fixed

















# WOOD STRUCTURE CONNECTORS U Plate - Adjustable

#### **UAS**















## **WOOD STRUCTURE CONNECTORS**Box / Flat Plate - Welded

### **SP-CP**













# **WOOD STRUCTURE CONNECTORS Box - Adapter**

### SPA













#### **STEEL STRUCTURE CONNECTORS**

### Flat Plate - Adjustable - 4 Rebar CA3-4T-P8















# STEEL & CONCRETE STRUCTURE CONNECTORS Flat Plate - Welded CP













### **CONCRETE CONSTRUCTION CONNECTORS**Flat Plate - Horizontal Rebar

#### **CF3-6N-2A**















# CONCRETE CONSTRUCTION CONNECTORS Coupling - Vertical Rebar

### **RC**











#### CONCRETE CONSTRUCTION CONNECTORS Flat Plate - Vertical Rebar - Straight CF3-S

















#### CONCRETE CONSTRUCTION C