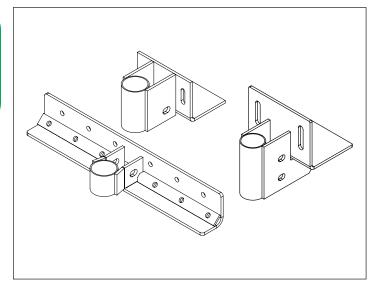

STEEL STRUCTURE CONNECTORS**

### Flat Plate - Adjustable - 4 Rebar CA3-4T-P8















# STEEL & CONCRETE STRUCTURE CONNECTORS Flat Plate - Welded CP













### **CONCRETE CONSTRUCTION CONNECTORS**Flat Plate - Horizontal Rebar

#### **CF3-6N-2A**















# CONCRETE CONSTRUCTION CONNECTORS Coupling - Vertical Rebar

### **RC**











#### CONCRETE CONSTRUCTION CONNECTORS Flat Plate - Vertical Rebar - Straight CF3-S

















#### CONCRETE CONSTRUCTION CONNECTORS Flat Plate - Vertical Rebar - Folded CF3-S

















## OTHER CONNECTORS Clothesline Hook

#### Clothesline Hook CCL











#### **FOUNDATION REPAIR BRACKETS**

#### **Concrete Wall** SM1











#### **FOUNDATION REPAIR BRACKETS**

#### **Concrete Masonry Unit (CMU) Wall SM2, SM3, SM4**











#### **FOUNDATION REPAIR BRACKETS**

#### **Interior Concrete Wall** SM<sub>5</sub>









# AN EXPERIENCED AND RELIABLE NETWORK OF MORE THAN 150 DEALERS THROUGHOUT THE WORLD.