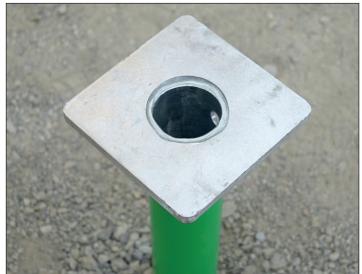

sonry Unit (CMU) Wall       | SM2, SM3, SM4 |         | 18   |
|                                          | Interior Concrete Wall                 | SM5           |         | 19   |



### **WOOD STRUCTURE CONNECTORS**Flat Plate - Fixed

### **CF**













#### **WOOD STRUCTURE CONNECTORS**Flat Plate - Adjustable CAS













## **WOOD STRUCTURE CONNECTORS**U Plate - Fixed

















# WOOD STRUCTURE CONNECTORS U Plate - Adjustable

#### **UAS**















## **WOOD STRUCTURE CONNECTORS**Box / Flat Plate - Welded

### **SP-CP**













# **WOOD STRUCTURE CONNECTORS Box - Adapter**

### SPA













#### **STEEL STRUCTURE CONNECTORS**

### Flat Plate - Adjustable - 4 Rebar CA3-4T-P8















# STEEL & CONCRETE STRUCTURE CONNECTORS Flat Plate - Welded CP













### **CONCRETE CONSTRUCTION CONNECTORS**Flat Plate - Horizontal Rebar

#### **CF3-6N-2A**















# CONCRETE CONSTRUCTION CONNECTORS Coupling - Vertical Rebar

### **RC**











#### CONCRETE CONSTRUCTION CONNECTORS Flat Plate - Vertical Rebar - Straight CF3-S

















#### CONCRETE CONSTRUCTION CONNECTORS Flat Plate - Vertical Rebar - Folded CF3-S

















## OTHER CONNECTORS Clothesline Hook

#### Clothesline Hook CCL











#### **FOUNDATION REPAIR BRACKETS**

#### **Concrete Wall** SM1











#### **FOUNDATION REPAIR BRACKETS**

#### **Concrete Masonry Unit (CMU) Wall SM2, SM3, SM4**











#### **FOUNDATION REPAIR BRACKETS**

#### **Interior Concrete Wall** SM<sub>5</sub>









# AN EXPERIENCED AND RELIABLE NETWORK OF MORE THAN 150 D