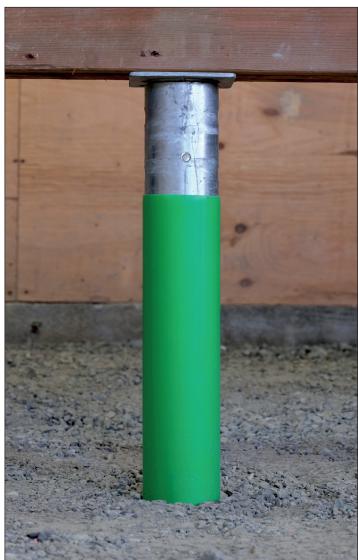

| 13   |
|                                          | Flat Plate - Vertical Rebar - Straight | CF3-S         |         | 14   |
|                                          | Flat Plate - Vertical Rebar - Folded   | CF3-S         |         | 15   |
| Other Connector                          | Clothesline Hook                       | CCL           |         | 16   |
| Foundation Repair Brackets               | Concrete Wall                          | SM1           |         | 17   |
|                                          | Concrete Masonry Unit (CMU) Wall       | SM2, SM3, SM4 |         | 18   |
|                                          | Interior Concrete Wall                 | SM5           |         | 19   |



### **WOOD STRUCTURE CONNECTORS**Flat Plate - Fixed

### **CF**













#### **WOOD STRUCTURE CONNECTORS**Flat Plate - Adjustable CAS













## **WOOD STRUCTURE CONNECTORS**U Plate - Fixed

















# WOOD STRUCTURE CONNECTORS U Plate - Adjustable

#### **UAS**















## **WOOD STRUCTURE CONNECTORS**Box / Flat Plate - Welded

### **SP-CP**













# **WOOD STRUCTURE CONNECTORS Box - Adapter**

### SPA













#### **STEEL STRUCTURE CONNECTORS**

### Flat Plate - Adjustable - 4 Rebar CA3-4T-P8















# STEEL & CONCRETE STRUCTURE CONNECTORS Flat Plate - Welded CP













### **CONCRETE CONSTRUCTION CONNECTORS**Flat Plate - Horizontal Rebar

#### **CF3-6N-2A**















# CONCRETE CONSTRUCTION CONNECTORS Coupling - Vertical Rebar

### **RC**











#### CONCRETE CONSTRUCTION CONNECTORS Flat Plate - Vert