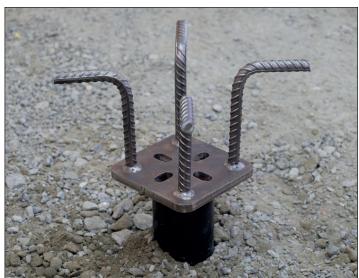

### **CONCRETE CONSTRUCTION CONNECTORS**Flat Plate - Horizontal Rebar

#### **CF3-6N-2A**