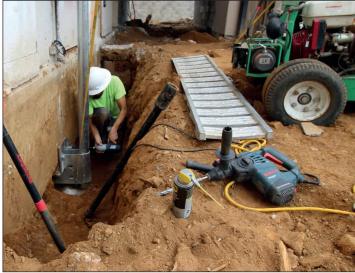

STRUCTURE CONNECTORS**

### Flat Plate - Adjustable - 4 Rebar CA3-4T-P8















# STEEL & CONCRETE STRUCTURE CONNECTORS Flat Plate - Welded CP













### **CONCRETE CONSTRUCTION CONNECTORS**Flat Plate - Horizontal Rebar

#### **CF3-6N-2A**















# CONCRETE CONSTRUCTION CONNECTORS Coupling - Vertical Rebar

### **RC**











#### CONCRETE CONSTRUCTION CONNECTORS Flat Plate - Vertical Rebar - Straight CF3-S

















#### CONCRETE CONSTRUCTION CONNECTORS Flat Plate - Vertical Rebar - Folded CF3-S

















## OTHER CONNECTORS Clothesline Hook

#### Clothesline Hook CCL











#### **FOUNDATION REPAIR BRACKETS**

#### **Concrete Wall** SM1











#### **FOUNDATION REPAIR BRACKETS**

#### **Concrete Masonry Unit (CMU) Wall SM2, SM3, SM4**











#### **FOUNDATION REPAIR BRACKETS**

#### **Interior Concrete Wall** SM<sub>5</sub>









# AN EXPERIENCED AND RELIABLE NETWORK OF MORE THAN 150 DEALERS THROUGHOUT THE WORLD.