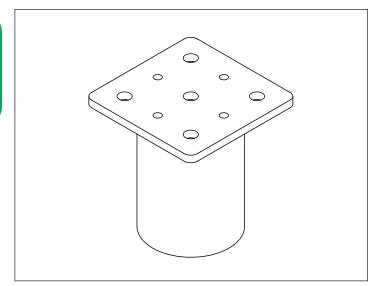

9       | 13   |
|                                          | Flat Plate - Vertical Rebar - Straight | CF3-S         |         | 14   |
|                                          | Flat Plate - Vertical Rebar - Folded   | CF3-S         |         | 15   |
| Other Connector                          | Clothesline Hook                       | CCL           |         | 16   |
| Foundation Repair Brackets               | Concrete Wall                          | SM1           |         | 17   |
|                                          | Concrete Masonry Unit (CMU) Wall       | SM2, SM3, SM4 |         | 18   |
|                                          | Interior Concrete Wall                 | SM5           |         | 19   |



### **WOOD STRUCTURE CONNECTORS**Flat Plate - Fixed

### **CF**













#### **WOOD STRUCTURE CONNECTORS**Flat Plate - Adjustable CAS













## **WOOD STRUCTURE CONNECTORS**U Plate - Fixed

















# WOOD STRUCTURE CONNECTORS U Plate - Adjustable

#### **UAS**















## **WOOD STRUCTURE CONNECTORS**Box / Flat Plate - Welded

### **SP-CP**













# **WOOD STRUCTURE CONNECTORS Box - Adapter**

### SPA













#### **STEEL STRUCTURE CONNECTORS**

### Flat Plate - Adjustable - 4 Rebar CA3-4T-P8















# STEEL & CONCRETE STRUCTURE CONNECTORS Flat Plate - Welded CP













### **CONCRETE CONSTRUCTION CONNECTORS**Flat Plate - Horizontal Rebar

#### **CF3-6N-2A**















# CONCRETE CONSTRUCTION CONNECTORS Coupling - Vertical Rebar

### **RC**











#### CONCRETE CONSTRUCTION CONNECTORS Flat Plate -