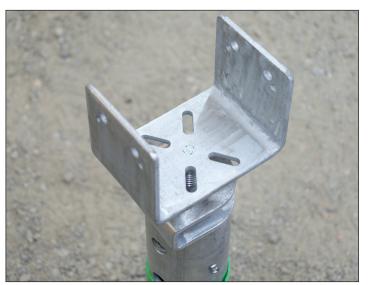

CF3-S         |         | 15   |
| Other Connector                          | Clothesline Hook                       | CCL           |         | 16   |
| Foundation Repair Brackets               | Concrete Wall                          | SM1           |         | 17   |
|                                          | Concrete Masonry Unit (CMU) Wall       | SM2, SM3, SM4 |         | 18   |
|                                          | Interior Concrete Wall                 | SM5           |         | 19   |



### **WOOD STRUCTURE CONNECTORS**Flat Plate - Fixed

### **CF**













#### **WOOD STRUCTURE CONNECTORS**Flat Plate - Adjustable CAS













## **WOOD STRUCTURE CONNECTORS**U Plate - Fixed

















# WOOD STRUCTURE CONNECTORS U Plate - Adjustable

#### **UAS**















## **WOOD STRUCTURE CONNECTORS**Box / Flat Plate - Welded

### **SP-CP**













# **WOOD STRUCTURE CONNECTORS Box - Adapter**

### SPA













#### **STEEL STRUCTURE CONNECTORS**

### Flat Plate - Adjustable - 4 Rebar CA3-4T-P8















# STEEL & CONCRETE STRUCTURE CONNECTORS Flat Plate - Welded CP













### **CONCRETE CONSTRUCTION CONNECTORS**Flat Plate - Horizontal Rebar

#### **CF3-6N-2A**















# CONCRETE CONSTRUCTION CONNECTORS Coupling - Vertical Rebar

### **RC**











#### CONCRETE CONSTRUCTION CONNECTORS Flat Plate - Vertical Rebar - Straight CF3-S

















#### CONCRETE CONSTRUCTION CONNECTORS Flat Plate - Vertical Rebar - Folded CF3-S

















## OTHER CONNECTORS Clothesline Hook

#### Clothesline Hook CCL