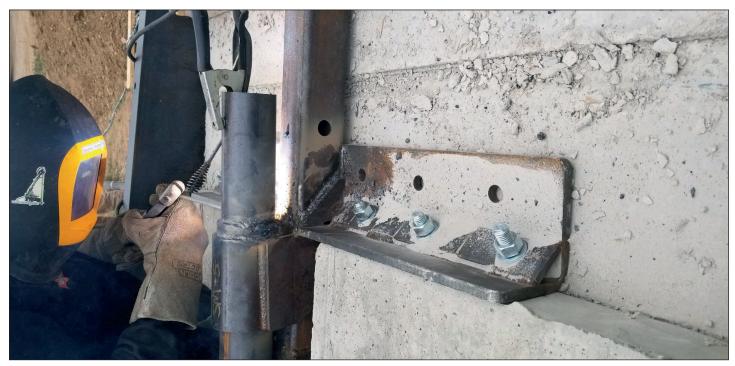

L & CONCRETE STRUCTURE CONNECTORS Flat Plate - Welded CP













### **CONCRETE CONSTRUCTION CONNECTORS**Flat Plate - Horizontal Rebar

#### **CF3-6N-2A**















# CONCRETE CONSTRUCTION CONNECTORS Coupling - Vertical Rebar

### **RC**











#### CONCRETE CONSTRUCTION CONNECTORS Flat Plate - Vertical Rebar - Straight CF3-S

















#### CONCRETE CONSTRUCTION CONNECTORS Flat Plate - Vertical Rebar - Folded CF3-S

















## OTHER CONNECTORS Clothesline Hook

#### Clothesline Hook CCL











#### **FOUNDATION REPAIR BRACKETS**

#### **Concrete Wall** SM1











#### **FOUNDATION REPAIR BRACKETS**

#### **Concrete Masonry Unit (CMU) Wall SM2, SM3, SM4**











#### **FOUNDATION REPAIR BRACKETS**

#### **Interior Concrete Wall** SM<sub>5</sub>









# AN EXPERIENCED AND RELIABLE NETWORK OF MORE THAN 150 DEALERS THROUGHOUT THE WORLD.