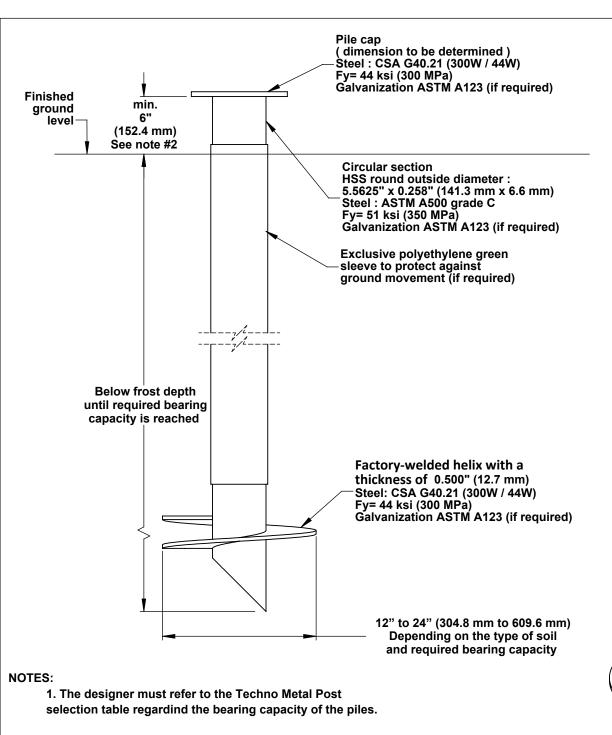

## **REVISIONS**

| DATE       | DESCRIPTION              | REV. |
|------------|--------------------------|------|
| 2013/06/27 | Revised of load capacity | 1    |
| 2020/10/27 | Revised entire drawing.  | 2    |
|            |                          |      |
|            |                          |      |
|            |                          |      |

Client :

Client adress :

NOT FOR TON CONSTRUCTION

Drawing:

**Techno Metal Post single helix** Model P5

Approved by:

Scale: 2011/10/31 N/A Drawing no: Page number : P5-Rev2-A-USA SHEET 1 OF 1

2. The minimum height shown on the plan is appropriate for aboveground applications only.