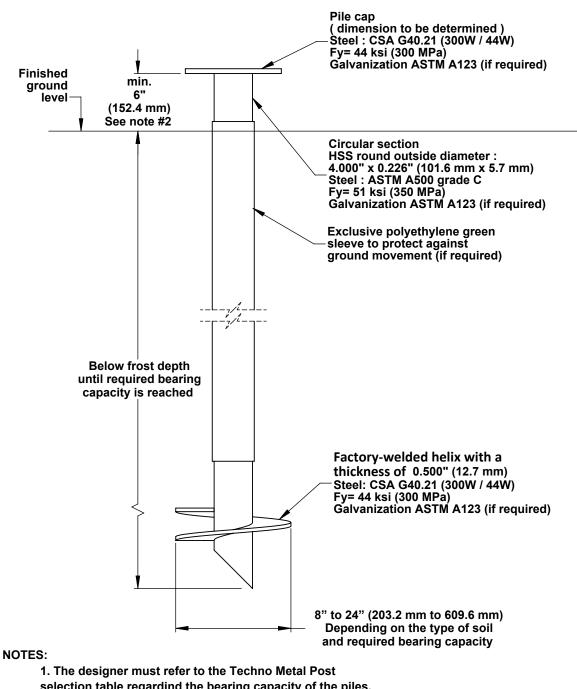

Client :

Client adress :

NOT FOR TON CONSTRUCTION

Drawing:

**Techno Metal Post single helix** Model P4

Approved by:

Scale : 2011/10/31 N/A Drawing no: Page number : P4-Rev2-A-USA SHEET 1 OF 1

selection table regardind the bearing capacity of the piles.

2. The minimum height shown on the plan is appropriate for aboveground applications only.