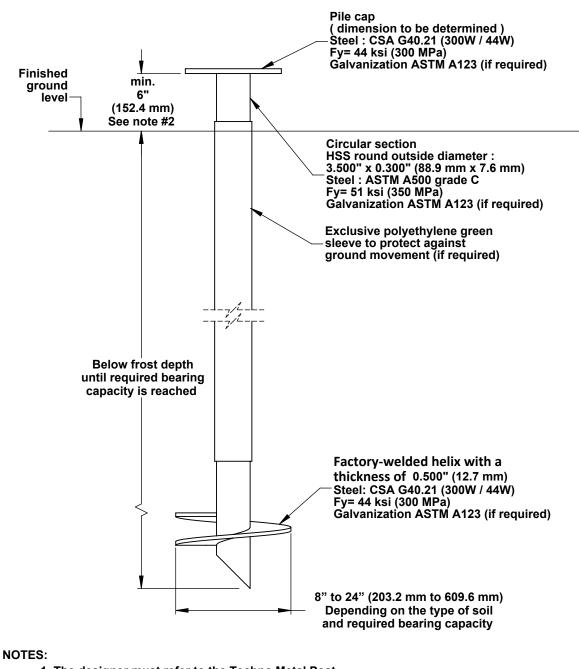

Client :

Client adress :

NOT FOR TON CONSTRUCTION

Drawing:

**Techni Metal Post single helix** Model P3HD

Approved by:

## Scale : 2011/10/31 N/A Drawing no: Page number : P3HD-Rev2-A-USA SHEET 1 OF 1

- 1. The designer must refer to the Techno Metal Post selection table regardind the bearing capacity of the piles.
- 2. The minimum height shown on the plan is appropriate for aboveground applications only.