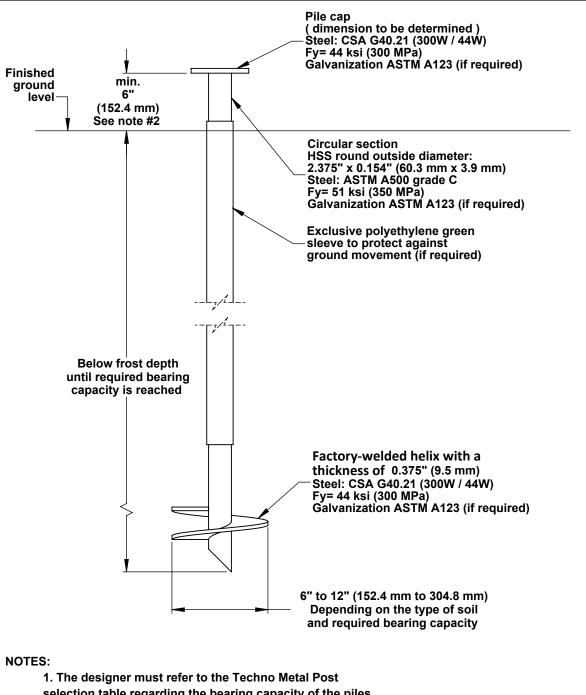

Client:

Client address:

NOT FOR TON CONSTRUCTION

**Techno Metal Post single helix** Model P2

Approved by:

Scale: 2011/10/31 N/A Drawing no: Page number: P2-Rev2-A-USA SHEET 1 OF 1

- selection table regarding the bearing capacity of the piles.
- 2. The minimum height shown on the plan is appropriate for aboveground applications only.