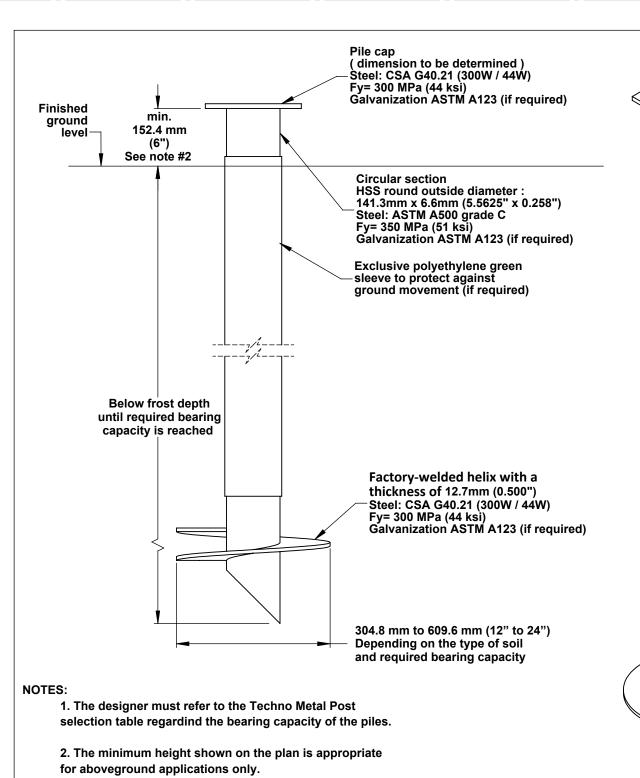

Client:

Client adress:

NOT FOR TON CONSTRUCTION

Drawing:

**Techno Metal Post single helix** Model P5

Approved by:

Scale: 2011/10/31 N/A Drawing no: Page number:

P5-Rev2-A-CAN