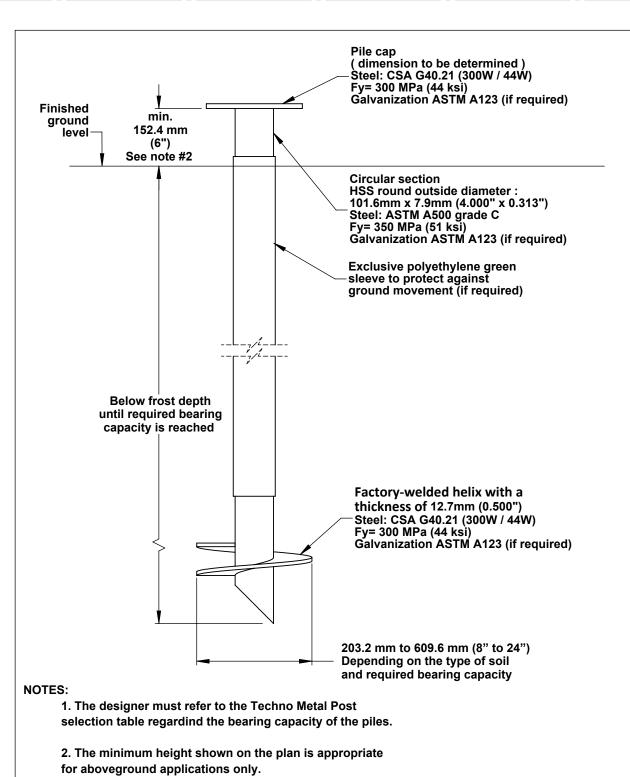

Client:

Client adress:

NOT FOR TON CONSTRUCTION

Drawing:

**Techno Metal Post single helix Model P4HD** 

Approved by:

Scale: 2011/10/31 N/A Drawing no: Page number: P4HD-Rev2-A-CAN SHEET 1 OF 1