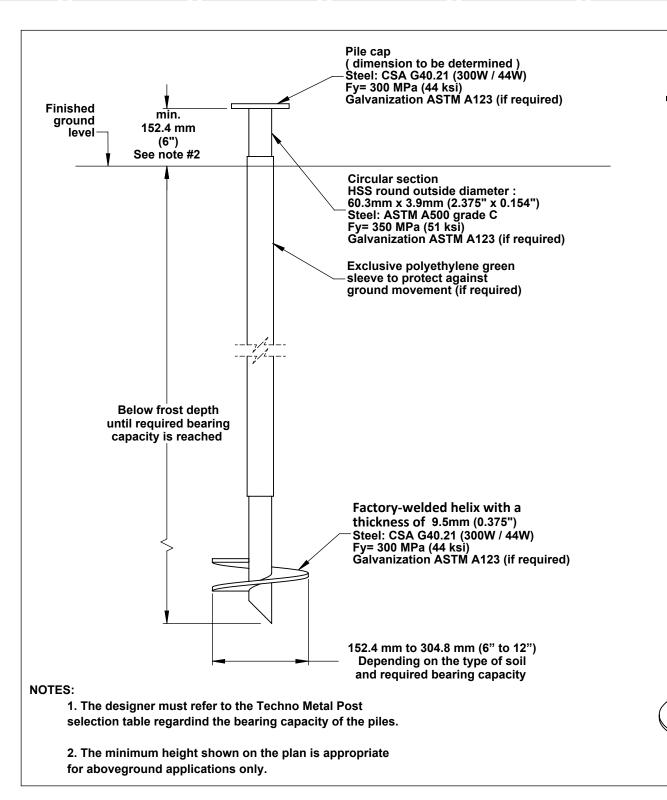

Client :

Client adress :

NOT FOR TON CONSTRUCTION

Drawing:

**Techno Metal Post single helix** Model P2

Approved by:

Scale : 2011/10/31 N/A Drawing no: Page number : P2-Rev2-A-CAN SHEET 1 OF 1